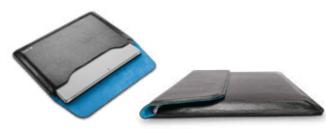

## Executivecollection

Black Leather Sleeve for Surface Pro, Surface Pro 4, and Surface Pro 3 MR-MS3306

## FEATURES

- Elegant premium marbled leather design
- Vibrant powder blue non-scratch microfiber interior
- Full length purple interior sleeve for the Surface Pen
- Magnetic folding front cover

Maroo 3109 NE 109th Ave. Vancouver, WA 98682 360-883-0333 phone 360-883-4888 fax Take our Maroo culture and personality wherever you go with this stylish sleeve for the Microsoft Surface Pro, Surface Pro 3, and Surface Pro 4. The premium leather and soft microfiber interior keeps your Surface snug and comfortable while you travel.