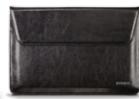

## Executivecollection

Black Leather Sleeve for Surface Pro, Surface Pro 4, and Surface Pro 3 MR-MS3306

## FEATURES

- Elegant premium marbled leather design
- Vibrant powder blue non-scratch microfiber interior
- Full length purple interior sleeve for the Surface Pen
- Magnetic folding front cover

Maroo 3109 NE 109th Ave. Vancouver, WA 98682 360-883-0333 phone 360-883-4888 fax Take our Maroo culture and personality wherever you go with this stylish sleeve for the Microsoft Surface Pro, Surface Pro 3, and Surface Pro 4. The premium leather and soft microfiber interior keeps your Surface snug and comfortable while you travel.