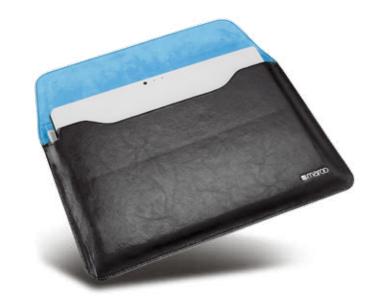

## Executivecollection

Black Leather Sleeve for Surface Pro, Surface Pro 4, and Surface Pro 3 MR-MS3306

## FEATURES

- Elegant premium marbled leather design
- Vibrant powder blue non-scratch microfiber interior
- Full length purple interior sleeve for the Surface Pen
- Magnetic folding front cover

Maroo 3109 NE 109th Ave. Vancouver, WA 98682 360-883-0333 phone 360-883-4888 fax Take our Maroo culture and personality wherever you go with this stylish sleeve for the Microsoft Surface Pro, Surface Pro 3, and Surface Pro 4. The premium leather and soft microfiber interior keeps your Surface snug and comfortable while you travel.