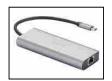

## USB-C Dock HDMI+LAN+SD+USB100\

Item no.:

136-18

EAN:

The Sandberg USB-C Dock offers you lots of useful connections for your computer with USB-C port. You can connect an extra monitor, TV or projector by HDMI. You can deploy the USB 3.0 ports to connect USB devices. RJ45 connector for cabled network connection. You can even read and write on SD cards by the built-in SD card reader. And as icing on the cake, the dock is equipped with a USB-C throughput to connect power. This way your computer can charge and have the dock connected at the same time.