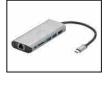

## USB-C Dock HDMI+LAN+SD+USB100\

Item no.:

136-18

EAN:

The Sandberg USB-C Dock offers you lots of useful connections for your computer with USB-C port. You can connect an extra monitor, TV or projector by HDMI. You can deploy the USB 3.0 ports to connect USB devices. RJ45 connector for cabled network connection. You can even read and write on SD cards by the built-in SD card reader. And as icing on the cake, the dock is equipped with a USB-C throughput to connect power. This way your computer can charge and have the dock connected at the same time.

## Sandberg USB-C Dock HDMI+LAN+SD+USB100W