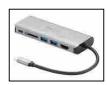

## USB-C Dock HDMI+LAN+SD+USB100\

Item no.:

136-18

EAN:

The Sandberg USB-C Dock offers you lots of useful connections for your computer with USB-C port. You can connect an extra monitor, TV or projector by HDMI. You can deploy the USB 3.0 ports to connect USB devices. RJ45 connector for cabled network connection. You can even read and write on SD cards by the built-in SD card reader. And as icing on the cake, the dock is equipped with a USB-C throughput to connect power. This way your computer can charge and have the dock connected at the same time.