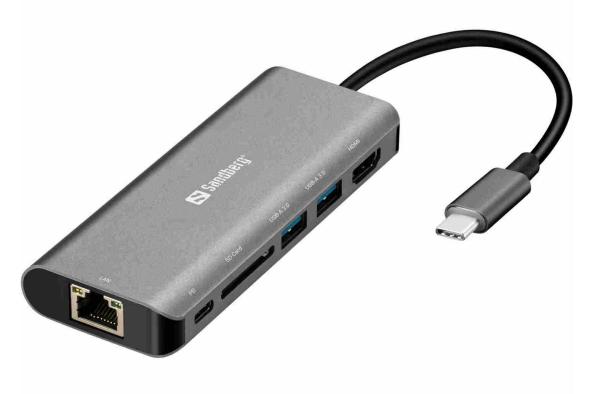

## USB-C Dock HDMI+LAN+SD+USB100\

Item no.:

136-18

EAN:

The Sandberg USB-C Dock offers you lots of useful connections for your computer with USB-C port. You can connect an extra monitor, TV or projector by HDMI. You can deploy the USB 3.0 ports to connect USB devices. RJ45 connector for cabled network connection. You can even read and write on SD cards by the built-in SD card reader. And as icing on the cake, the dock is equipped with a USB-C throughput to connect power. This way your computer can charge and have the dock connected at the same time.