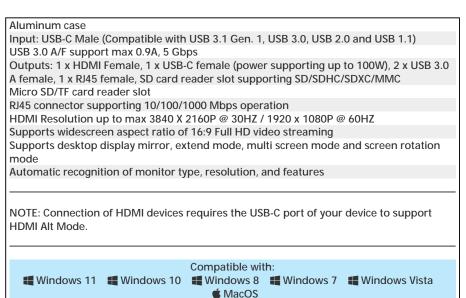

## USB-C Dock HDMI+LAN+SD+USB100\

Item no.:

136-18

EAN:

The Sandberg USB-C Dock offers you lots of useful connections for your computer with USB-C port. You can connect an extra monitor, TV or projector by HDMI. You can deploy the USB 3.0 ports to connect USB devices. RJ45 connector for cabled network connection. You can even read and write on SD cards by the built-in SD card reader. And as icing on the cake, the dock is equipped with a USB-C throughput to connect power. This way your computer can charge and have the dock connected at the same time.