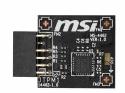

## **MSI TPM 2.0 MODULE (SPI)**

**Brand :** MSI **Product code:** TPM 2.0 MODULE(SPI)

Product name: TPM 2.0 MODULE (SPI)

INFINEON 9670 TPM 2.0 (FW 7.85), SPI, 25 x 20 mm, 12-1 Pin

MSI TPM 2.0 MODULE (SPI):

Supports Intel 400 series / AMD 500 series motherboards MSI TPM 2.0 MODULE (SPI). Host interface: SPI, Compatibility: MSI Intel 400 Series and 500 Series Motherboards MSI AMD B550 and A520 Series Motherboards Windows...

| Features         |     | Features      |                                                                                                                        |
|------------------|-----|---------------|------------------------------------------------------------------------------------------------------------------------|
| Host interface * | SPI | Compatibility | MSI Intel 400 Series and 500 Series<br>Motherboards MSI AMD B550 and<br>A520 Series Motherboards Windows<br>10 TPM 2.0 |