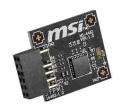

## **MSI TPM 2.0 MODULE (SPI)**

**Brand :** MSI **Product code:** TPM 2.0 MODULE(SPI)

Product name: TPM 2.0 MODULE (SPI)

INFINEON 9670 TPM 2.0 (FW 7.85), SPI, 25 x 20 mm, 12-1 Pin

MSI TPM 2.0 MODULE (SPI):

Supports Intel 400 series / AMD 500 series motherboards MSI TPM 2.0 MODULE (SPI). Host interface: SPI, Compatibility: MSI Intel 400 Series and 500 Series Motherboards MSI AMD B550 and A520 Series Motherboards Windows...

| Features         |     | Features      |                                                                                                                        |
|------------------|-----|---------------|------------------------------------------------------------------------------------------------------------------------|
| Host interface * | SPI | Compatibility | MSI Intel 400 Series and 500 Series<br>Motherboards MSI AMD B550 and<br>A520 Series Motherboards Windows<br>10 TPM 2.0 |