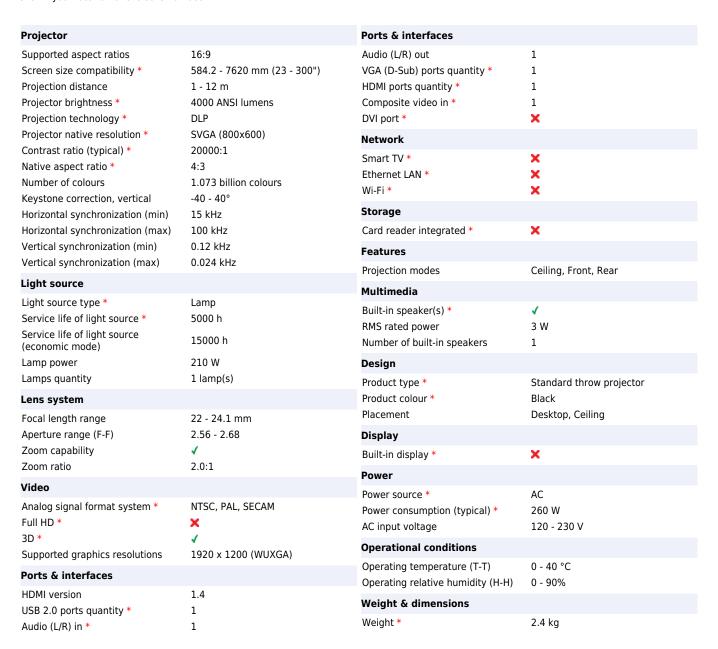

## Acer Essential X1123HP DLP projector - portable - 3D - 4000 lumens - SVGA (800 x 600) - 4:3

Brand : Acer Product family: Essential Product code: MR.JSA11.002

**Product name :** Acer X1123HP DLP projector - portable - 3D -4000 lumens - SVGA (800 x 600)

- 4:3

- 4000 Lumens Brightness
- SVGA Resolution
- HDMI 3D Display
- Image Shift

Acer X1123HP DLP projector - portable - 3D - 4000 lumens - SVGA (800 x 600) - 4:3

Acer Essential X1123HP DLP projector - portable - 3D - 4000 lumens - SVGA (800 x 600) - 4:3:

Keep your meetings focused and clear at up to 4,000 lumens and an impressive 20,000:1 contrast ratio. With support for Acer LumiSense  $^{\text{\tiny M}}$  & BlueLightShield  $^{\text{\tiny M}}$ , presentations can be vivid while mitigating the negative effects of blue light exposure. Installation is also made easy with digital zoom and image shift even if your location of choice is not ideal.