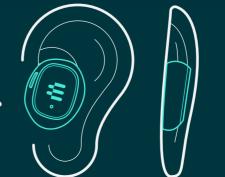

# Curvy shape for **epic** fit

#### The earbuds

- Stay in your ear
- Non-visible
- Become part of your ear