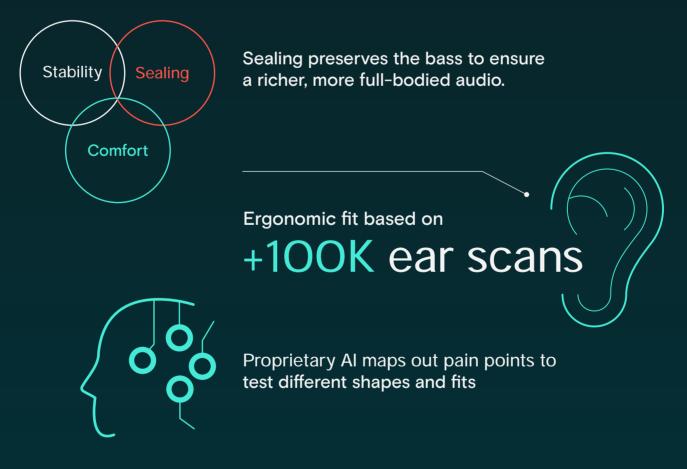

#### Embrace the exceptional comfort

The In-Ear Trifecta

### 3 typical pain points in the ear

Flexible areas susceptible for pressure

By removing pressure on the

Neutral areas

avoid pressure

Non-flexible areas \*

sensitive to pointy pressure

non-flexible areas, the GTW 270 earbuds ensure a stable, sealed and completely painless fit.