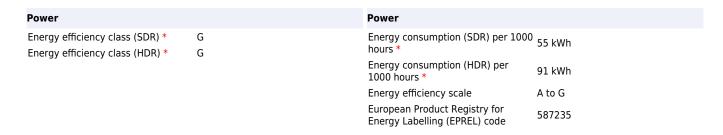

## Philips 439P1 computer monitor

**Brand : Philips** Product code: 439P1

Product name: 439P1

Philips 439P1. Energy efficiency class (SDR): G, Energy efficiency class (HDR): G, Energy consumption

(SDR) per 1000 hours: 55 kWh