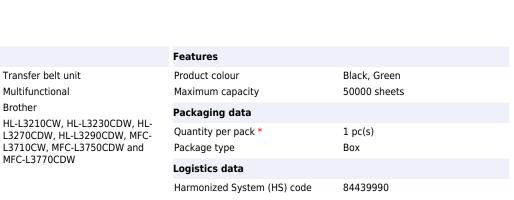

Transfer belt unit

L3710CW, MFC-L3750CDW and

Multifunctional

MFC-L3770CDW

Brother

Brother BU223CL. Type: Transfer belt unit, Device compatibility: Multifunctional, Brand compatibility: Brother, Compatibility: HL-L3210CW, HL-L3230CDW, HL-L3270CDW, HL-L3290CDW, MFC-L3710CW, MFC-L3750CDW and MFC-L3770CDW, Product colour: Black, Green. Quantity per pack: 1 pc(s)