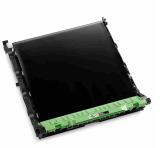

Product name : BU223CL

Genuine BU-223CL Belt Unit

Brother BU223CL printer/scanner spare part Transfer belt unit 1 pc(s):

- Delivers rich, vivid professional color laser quality output with 50,000-page yield.

- Intelligently engineered as part of a complete printing system to work seamlessly with your Brother printer.

- For use with Brother printer and all-in-one models: HL-L3210CW, HL-L3230CDW, HL-L3270CDW, HL-L3290CDW, MFC-L3710CW, MFC-L3750CDW and MFC-L3770CDW.