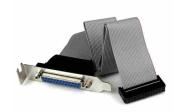

Adapter with Bracket - DB25 (F) to IDC26

StarTech.com Low Profile 16in Parallel Port Header Cable Adapter w/ Bracket - DB25 to IDC26 Parallel Port Bracket DB-25 (F) to IDC 26 (F)

StarTech.com Low Profile 16in Parallel Port Header Cable Adapter with Bracket - DB25 (F) to IDC26:

Add a 25-pin parallel port to the back of your low profile/small form factor computer from your motherboard

The PLATE25F16LP DB25 to IDC26 Parallel Port Bracket adds a DB25 parallel port to the rear panel of a low profile/small form factor computer, which connects to an IDC26 header connector on the motherboard.