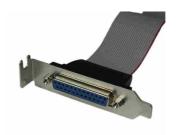

Adapter with Bracket - DB25 (F) to IDC26

StarTech.com Low Profile 16in Parallel Port Header Cable Adapter w/ Bracket - DB25 to IDC26 Parallel Port Bracket DB-25 (F) to IDC 26 (F)

StarTech.com Low Profile 16in Parallel Port Header Cable Adapter with Bracket - DB25 (F) to IDC26:

Add a 25-pin parallel port to the back of your low profile/small form factor computer from your motherboard

The PLATE25F16LP DB25 to IDC26 Parallel Port Bracket adds a DB25 parallel port to the rear panel of a low profile/small form factor computer, which connects to an IDC26 header connector on the motherboard.