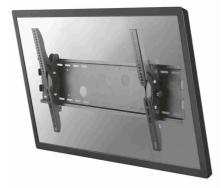

### Neomounts TV/Monitor Wall Mount (tiltable) for 37"-85" Screen - Black

The Neomounts wall mount, model PLASMA-W200BLACK is a tiltable wall mount for flat screens up to 85" (216 cm). This mount is a great choice when you want the ultimate viewing flexibility with your flat screen. Depth of this mount is 8,3 centimetres.

Neomounts' tilt (30°) technology allows the mount to change to any viewing angle to fully benefit from the capabilities of the flat screen. Depth of this mount is 7 centimetres.

Neomounts PLASMA-W200BLACK is suitable for screens up to 85" (216 cm). The weight capacity of this product is 100 kg each screen. The wall mount is suitable for screens that meet VESA hole pattern 200x200 to 865x480mm. Different hole patterns can be covered using Neomounts VESA adapter plates.