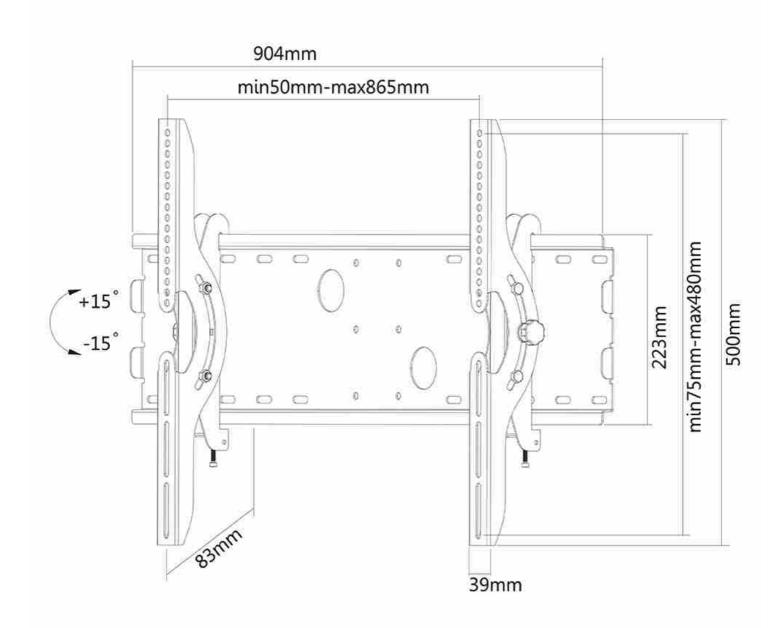

#### GENERAL

| Min. screen size* | 37 inch                |
|-------------------|------------------------|
| Max. screen size* | 85 inch                |
| Max. weight       | 100 kg (per screen)    |
| Screens           | 1                      |
| VESA minimum      | 200x200 mm             |
| VESA maximum      | 865x480 mm             |
| Distance to wall  | 8,3 cm                 |
|                   |                        |
| FUNCTIONALITY     |                        |
| Туре              | Tilt                   |
| Lockable          | Lockable - Padlock not |
|                   | included               |
| Tilt (degrees)    | 30°                    |
| Adjustment type   | None                   |
|                   |                        |
| INFORMATION       |                        |
| Color             | Black                  |
|                   |                        |

### Neomounts TV/Monitor Wall Mount (tiltable) for 37"-85" Screen - Black

The Neomounts wall mount, model PLASMA-W200BLACK is a tiltable wall mount for flat screens up to 85" (216 cm). This mount is a great choice when you want the ultimate viewing flexibility with your flat screen. Depth of this mount is 8,3 centimetres.

Neomounts' tilt (30°) technology allows the mount to change to any viewing angle to fully benefit from the capabilities of the flat screen. Depth of this mount is 7 centimetres.

Neomounts PLASMA-W200BLACK is suitable for screens up to 85" (216 cm). The weight capacity of this product is 100 kg each screen. The wall mount is suitable for screens that meet VESA hole pattern 200x200 to 865x480mm. Different hole patterns can be covered using Neomounts VESA adapter plates.