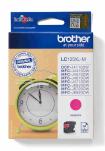

## Brother LC125XLM ink cartridge 1 pc(s) Original Magenta

Brand : Brother Product code: LC125XLM

**Product name:** LC125XLM

Genuine Brother LC125XLM Ink Cartridge - Magenta

Brother LC125XLM ink cartridge 1 pc(s) Original Magenta:

This genuine LC125XLM ink cartridge in magenta keeps your machine performing just as it should, providing you with better value for money in the long run and impressive results, every time. As it's a high yield cartridge, the LC125XLM lasts longer than a standard cartridge but offers the same excellent quality results.

Brother LC125XLM. Supply type: Single pack, Colour ink page yield: 1200 pages, Printing colours: Magenta, Quantity per pack: 1 pc(s)

| Features                |                                                                                               | Features              |             |
|-------------------------|-----------------------------------------------------------------------------------------------|-----------------------|-------------|
| Compatibility *         | MFC-J6520DW MFC-J6720DW MFC-<br>J6920DW DCP-J4110DW MFC-<br>J4410DW MFC-J4510DW<br>MFCJ4710DW | Type *                | Original    |
|                         |                                                                                               | Printing colours *    | Magenta     |
|                         |                                                                                               | Brand compatibility * | Brother     |
| Quantity per pack *     | 1 pc(s)                                                                                       | Supply type *         | Single pack |
| Colour ink page yield * | 1200 pages                                                                                    |                       |             |