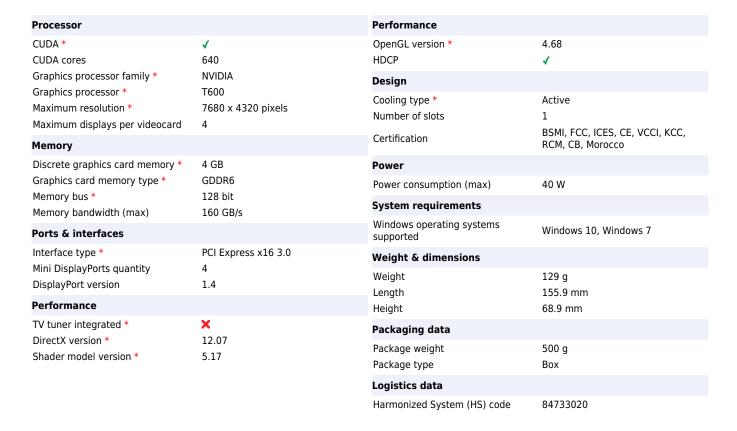

## Lenovo 4X61E26090 graphics card NVIDIA T600 4 GB GDDR6

Brand: Lenovo Product code: 4X61E26090

Product name: 4X61E26090

- 4GB of GDDR6 memory
- PCI Express Interface: PCIe 3.0 x 16
- 640 streaming multiprocessor(SMX) cores deliver incredible performance with peak power consumption of 40W
- Support 4 simultaneous display and up to 5K resolution with VESA® DisplayPort® connectors Nvidia T600 4GB miniDPx4 Graphics Card with HP bracket

## Lenovo 4X61E26090 graphics card NVIDIA T600 4 GB GDDR6:

Nvidia T600 4GB mini DP\*4 Graphics Card with High-Profile bracket is powered by NVIDIA Turing graphics processing unit (GPU) technology and 4GB of GGDR6 memory. The NVIDIA T600 graphics board is targeted for professional CAD, DCC and visualization designers, engineers, and users. Get the budget friendly high performing graphics board to drive today's demanding professional workflows in a compact footprint.