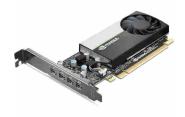

## Lenovo 4X61E26090 graphics card NVIDIA T600 4 GB GDDR6

Brand: Lenovo Product code: 4X61E26090

Product name: 4X61E26090

- 4GB of GDDR6 memory
- PCI Express Interface: PCIe 3.0 x 16
- 640 streaming multiprocessor(SMX) cores deliver incredible performance with peak power consumption of 40W
- Support 4 simultaneous display and up to 5K resolution with VESA® DisplayPort® connectors Nvidia T600 4GB miniDPx4 Graphics Card with HP bracket

## Lenovo 4X61E26090 graphics card NVIDIA T600 4 GB GDDR6:

Nvidia T600 4GB mini DP\*4 Graphics Card with High-Profile bracket is powered by NVIDIA Turing graphics processing unit (GPU) technology and 4GB of GGDR6 memory. The NVIDIA T600 graphics board is targeted for professional CAD, DCC and visualization designers, engineers, and users. Get the budget friendly high performing graphics board to drive today's demanding professional workflows in a compact footprint.