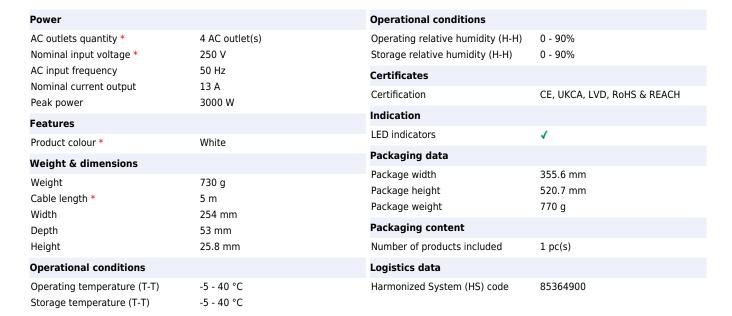

## Lindy 5m 4-Way UK Mains Power Extension, White

Brand: Lindy Product code: 73073

**Product name :** 5m 4-Way UK Mains Power Extension,

White

5m 4-Way UK Mains Power Extension, White

Lindy 5m 4-Way UK Mains Power Extension, White:

The Lindy 5m 4-Way UK Mains Power Extension is ideal for powering up to 4 UK mains devices from a single UK mains power source, perfect for where a limited number of plugs are available. The 5m fixed cable allows for connection of devices at a distance from the mains plug, great for use in residential setups or offices where multiple devices require power.