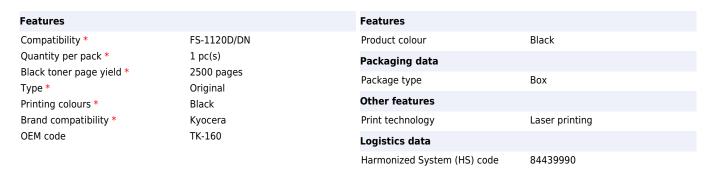

## KYOCERA TK-160 toner cartridge 1 pc(s) Original Black

Brand: KYOCERA Product code: 1T02LY0NL0

**Product name:** TK-160

TK-160, 2500 p, black

KYOCERA TK-160 toner cartridge 1 pc(s) Original Black:

Kyocera, characterized by originality and high quality, constantly creates new value to facilitate human progress.

Kyocera pursues excellence while adhering to universal principles. We develop unique technologies and apply our vision to create valuable products that markets continually seek.

KYOCERA TK-160. Black toner page yield: 2500 pages, Printing colours: Black, Quantity per pack: 1 pc(s)