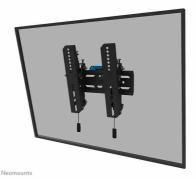

#### Neomounts WL35S-850BL12 tiltable wall mount for 24-65" screens - Black

The Neomounts WL35S-850BL12 LEVEL is a tiltable wall mount for flat screens up to 65" with a maximum weight capacity of 40 kg. The versatile tilt (12°) technology allows you to create the optimum viewing angle. Height and level adjustment is available for the perfect installation.

The LEVEL-850 wall mount has a depth of 3,5 cm and is suitable for screens that meet VESA hole pattern 75x75 to 200x200mm. It is possible to lock the wall mount using the included anti-theft screw or a padlock (not included).