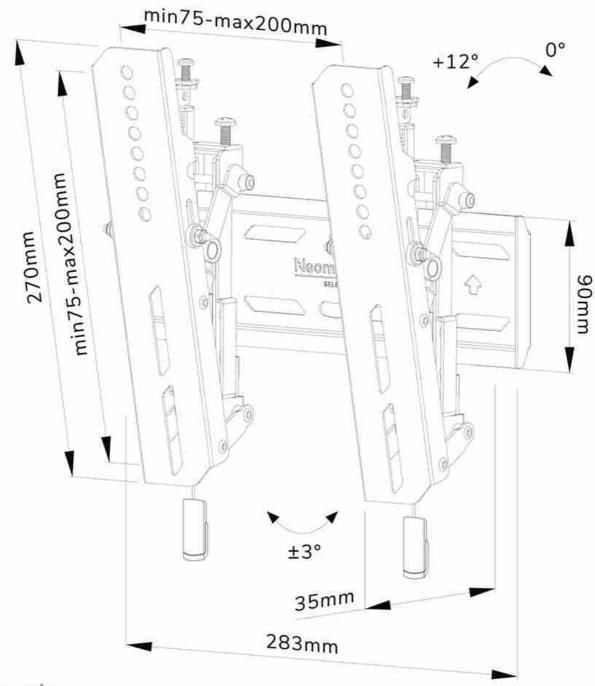

#### GENERAL

| Min. screen size* | 24 inch            |
|-------------------|--------------------|
| Max. screen size* | 65 inch            |
| Max. weight       | 40 kg (per screen) |
| Screens           | 1                  |
| VESA minimum      | 75x75 mm           |
| VESA maximum      | 200x200 mm         |
| Distance to wall  | 3,5 cm             |
|                   |                    |

### FUNCTIONALITY

| Туре              | Tilt                |
|-------------------|---------------------|
| Height adjustment | 2 cm                |
| Lockable          | Lockable - Security |
|                   | screw included      |
| Tilt (degrees)    | 12°                 |
| Height            | 27 cm               |
| Width             | 28,3 cm             |
| Depth             | 3,5 cm              |
| Adjustment type   | Micro adjustment    |

The LEVEL-850 wall mount has a depth of 3,5 cm and is suitable for screens that meet VESA hole pattern 75x75 to 200x200mm. It is possible to lock the wall mount using the included anti-theft screw or a padlock (not included).