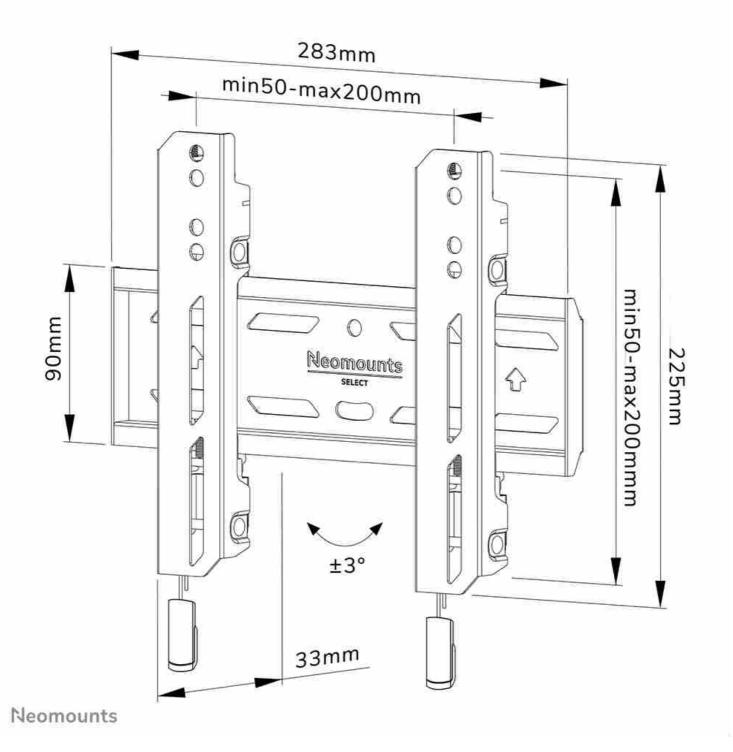

#### GENERAL

| Min. screen size* | 24 inch            |
|-------------------|--------------------|
| Max. screen size* | 65 inch            |
| Max. weight       | 40 kg (per screen) |
| Screens           | 1                  |
| VESA minimum      | 50x50 mm           |
| VESA maximum      | 200x200 mm         |
| Distance to wall  | 3,3 cm             |
|                   |                    |

#### FUNCTIONALITY

| Туре              | Fixed               |
|-------------------|---------------------|
| Height adjustment | 2 cm                |
| Lockable          | Lockable - Security |
|                   | screw included      |
| Height            | 22,5 cm             |
| Width             | 28,3 cm             |
| Depth             | 3,3 cm              |
| Adjustment type   | Micro adjustment    |
|                   |                     |
|                   |                     |

The LEVEL-850 wall mount has a depth of 3,3 cm and is suitable for screens that meet VESA hole pattern 50x50 to 200x200mm. It is possible to lock the wall mount using the included anti-theft screw or a padlock (not included).