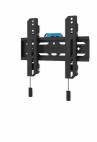

### Neomounts WL30S-850BL12 fixed wall mount for 24-65" screens - Black

The Neomounts WL30S-850BL12 LEVEL is a fixed wall mount for flat screens up to 65" with a maximum weight capacity of 40 kg. Height and level adjustment is available for the perfect installation.

The LEVEL-850 wall mount has a depth of 3,3 cm and is suitable for screens that meet VESA hole pattern 50x50 to 200x200mm. It is possible to lock the wall mount using the included anti-theft screw or a padlock (not included).

The WL30S-850BL12 features a nifty magnetic pull & release system, that allows you to attach the TV in a wink of an eye and secure the TV in safe and solid manner. Afterwards, the pull & release straps can be easily hidden behind the screen by clicking the magnet to the mount. A separate spirit level tool is included with the wall mount, as well as a fixing template, to ensure easy installation of the mount.