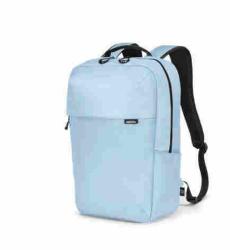

#### Characteristics

- Spacious main compartment for a notebook, documents, or personal items
- Front Pocket with workstation
- Zippers with loop for easy access
- Right side pocket perfect for a water bottle or small items
- Comfortable back padding
- Padded shoulder straps
- Made fairly and sustainably from 7 recycled PET bottles