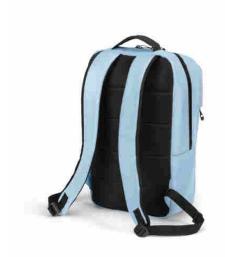

#### Characteristics

- Spacious main compartment for a notebook, documents, or personal items
- Front Pocket with workstation
- Zippers with loop for easy access
- Right side pocket perfect for a water bottle or small items
- Comfortable back padding
- Padded shoulder straps
- Made fairly and sustainably from 7 recycled PET bottles