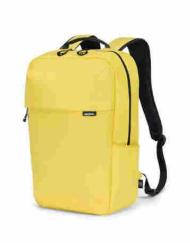

# **Backpack COMMUTER 13-16" LIME**

Lightweight comfort and colourful style for your everyday use.

#### Characteristics

- Spacious main compartment for a notebook, documents, or personal items
- Front Pocket with workstation
- Zippers with loop for easy access
- Right side pocket perfect for a water bottle or small items
- · Comfortable back padding
- Padded shoulder straps
- Made fairly and sustainably from 7 recycled PET bottles