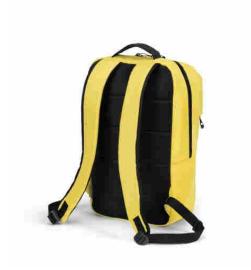

#### Characteristics

- Spacious main compartment for a notebook, documents, or personal items
- Front Pocket with workstation
- Zippers with loop for easy access
- Right side pocket perfect for a water bottle or small items
- · Comfortable back padding
- Padded shoulder straps
- Made fairly and sustainably from 7 recycled PET bottles