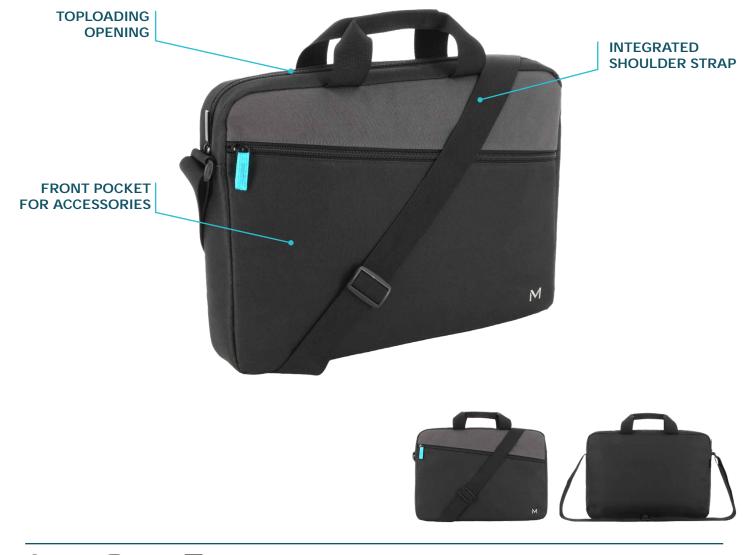

# THE ONE ESSENTIAL

THE ONE is the inescapable IT bags collection, now available made from recycled materials.

With timeless style but modern lines at the same time, it has been designed to e ciently protect your device, including all the features needed.

Whether for personal or professional use, their compact format, resistance and lightness will make these transport bags the ideal solution for your travels.

Section 2 Constrained Const

- Ø Dedicated laptop compartment
- ${\scriptstyle \oslash}\ {\rm Zipped}\ {\rm accessories}\ {\rm pocket}$

## BRIEFCASE TOPLOADING

SIZE 11-14''

Ref. 003082

### BRIEFCASE TOPLOADING 11-14"