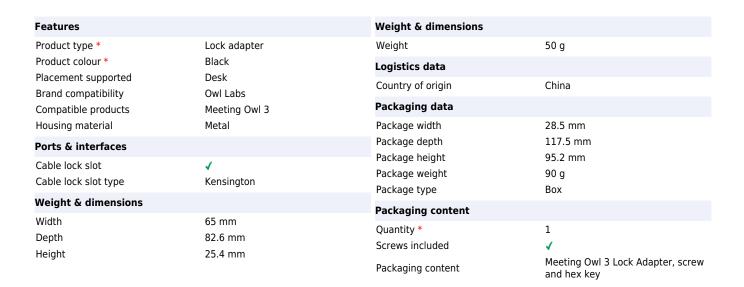

## **Owl Labs Meeeting Owl 3 Lock Adapter Black**

Brand : Owl Labs

Product code: ACCMTW300-0000

Product name : Meeeting Owl 3 Lock Adapter

- Keep your Meeting Owl 3 cables organised and prevent them from becoming unplugged

- Sleek and discrete design easily attaches to the bottom of your Meeting Owl 3

- Keep your Owl from flying away and deter theft by easily attaching your Meeting Owl 3 to any standard Kensington lock with this adapter

- The cable organiser and lock adapter attaches seamlessly to the bottom of your Meeting Ow 3 to provide both cable management and extra security

Meeting Owl (R) 3 Lock Adapter

## Owl Labs Meeeting Owl 3 Lock Adapter Black:

Our K-Lock Adapter attaches to the bottom of the Meeting Owl 3 to keep your Owl secure and cables organized. Adds a standard Kensington T-bar lock slot to your Meeting Owl. Compatible with the Meeting Owl 3.