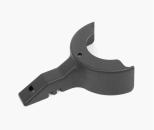

## **Owl Labs Meeeting Owl 3 Lock Adapter Black**

Brand : Owl Labs

Product code: ACCMTW300-0000

Product name : Meeeting Owl 3 Lock Adapter

- Keep your Meeting Owl 3 cables organised and prevent them from becoming unplugged

- Sleek and discrete design easily attaches to the bottom of your Meeting Owl 3

- Keep your Owl from flying away and deter theft by easily attaching your Meeting Owl 3 to any standard Kensington lock with this adapter

- The cable organiser and lock adapter attaches seamlessly to the bottom of your Meeting Ow 3 to provide both cable management and extra security

Meeting Owl (R) 3 Lock Adapter

## Owl Labs Meeeting Owl 3 Lock Adapter Black:

Our K-Lock Adapter attaches to the bottom of the Meeting Owl 3 to keep your Owl secure and cables organized. Adds a standard Kensington T-bar lock slot to your Meeting Owl. Compatible with the Meeting Owl 3.