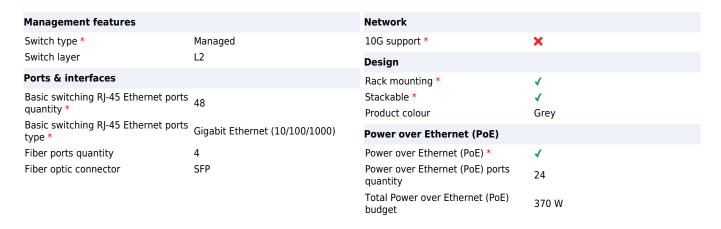

## Allied Telesis AT-GS950/52PS V2-50 network switch Managed L2 Gigabit Ethernet (10/100/1000) Power over Ethernet (PoE) Grey

**Brand :** Allied Telesis **Product code:** AT-GS950/52PS V2-50

Product name: AT-GS950/52PS V2-50