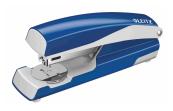

## **Leitz NeXXt Blue**

**Brand :** Leitz **Product code:** 55020035

**Product name:** NeXXt

Stapler 5502 30 sheets

## Leitz NeXXt Blue:

- Staples up to 30 sheets of paper (80 gsm)
- Effortless, accurate stapling with patented Direct Impact Technology
- Handy, integrated staple remover
- Rotating anvil allows open and closed stapling,  $180\ensuremath{^\circ}$  opening enables nailing function
- For Leitz Power Performance P3 staples, 24/6 and 26/6, staples pack included
- 10 year guarantee when using Leitz staples

Leitz NeXXt. Stapling capacity: 30 sheets, Product colour: Blue, Type of staple: P3 26/6, 24/6. Weight: 260 g, Dimensions (WxDxH): 40 x 145 x 58 mm

| Features                 |                                                 | Features                     |                           |
|--------------------------|-------------------------------------------------|------------------------------|---------------------------|
| Type of staple           | P3 26/6, 24/6<br>Blue<br>Metal, Plastic<br>3 mm | Stapling capacity *          | 30 sheets                 |
| Product colour *         |                                                 | Weight & dimensions          |                           |
| Material<br>Throat depth |                                                 | Weight<br>Dimensions (WxDxH) | 260 g<br>40 x 145 x 58 mm |