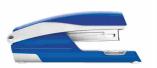

## **Leitz NeXXt Blue**

**Brand :** Leitz **Product code:** 55020035

**Product name:** NeXXt

Stapler 5502 30 sheets

## Leitz NeXXt Blue:

- Staples up to 30 sheets of paper (80 gsm)
- Effortless, accurate stapling with patented Direct Impact Technology
- Handy, integrated staple remover
- Rotating anvil allows open and closed stapling,  $180\ensuremath{^\circ}$  opening enables nailing function
- For Leitz Power Performance P3 staples, 24/6 and 26/6, staples pack included
- 10 year guarantee when using Leitz staples

Leitz NeXXt. Stapling capacity: 30 sheets, Product colour: Blue, Type of staple: P3 26/6, 24/6. Weight: 260 g, Dimensions (WxDxH): 40 x 145 x 58 mm

| Features                 |                                                 | Features                     |                           |
|--------------------------|-------------------------------------------------|------------------------------|---------------------------|
| Type of staple           | P3 26/6, 24/6<br>Blue<br>Metal, Plastic<br>3 mm | Stapling capacity *          | 30 sheets                 |
| Product colour *         |                                                 | Weight & dimensions          |                           |
| Material<br>Throat depth |                                                 | Weight<br>Dimensions (WxDxH) | 260 g<br>40 x 145 x 58 mm |