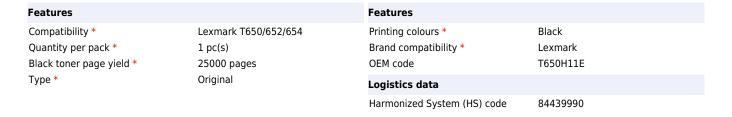

## Lexmark T650H11E toner cartridge 1 pc(s) Original Black

Brand: Lexmark Product code: T650H11E

**Product name:** T650H11E

Black, 25000 pages

Lexmark T650H11E toner cartridge 1 pc(s) Original Black:

Lexmark T650H11E. Black toner page yield: 25000 pages, Printing colours: Black, Quantity per pack: 1 pc(s)

Disclaimer. The information published here (the "Information") is based on sources that can be considered reliable, typically the manufacturer, but this Information is provided "AS IS" and without guarantee of correctness or completeness. The Information is only indicative and can be changed at any time without notification. No rights can be based on the Information. Suppliers or aggregators of this Information do not accept any liability with regard to the content of (web)pages and other documents, including its Information. The publisher of the Information can not be held liable for the content of 3rd party websites that are linking this Information or are linked to from this Information. You as the User of the Information are solely responsible for the choice and usage of this Information. You are not entitled to transfer, copy or otherwise multiply or distribute the Information. You are obliged to follow the directions of the copyright owner(s) with regard to the use of the Information. Exclusively Dutch law is applicable. With regard to price and stock data on the site, the publisher followed a number of starting points, which are not necessarily relevant for your private or business circumstances. Therefore, the price and stock data are only indicative and are subject to changes. You are personally responsible for the way you use and apply this information. As a user of the Information or sites or documents in which this Information is included, you will adhere to standard fair use including avoidance of spamming, ripping, intellectual-property violations, privacy violations, and any other illegal activity.