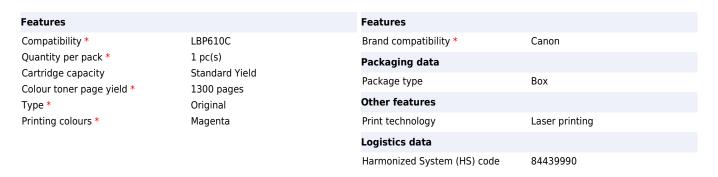

## Canon 045 toner cartridge 1 pc(s) Original Magenta

**Brand :** Canon **Product code:** 1240C002

**Product name:** 045

Cartridge 045 Magenta

Canon 045 toner cartridge 1 pc(s) Original Magenta:

1,300 sheets, ISO / IEC Standard

Canon 045. Colour toner page yield: 1300 pages, Printing colours: Magenta, Quantity per pack: 1 pc(s)

4549292073607

Disclaimer. The information published here (the "Information") is based on sources that can be considered reliable, typically the manufacturer, but this Information is provided "AS IS" and without guarantee of correctness or completeness. The Information is only indicative and can be changed at any time without notification. No rights can be based on the Information. Suppliers or aggregators of this Information do not accept any liability with regard to the content of (web)pages and other documents, including its Information. The publisher of the Information can not be held liable for the content of 3rd party websites that are linking this Information or are linked to from this Information. You as the User of the Information are solely responsible for the choice and usage of this Information. You are not entitled to transfer, copy or otherwise multiply or distribute the Information. You are obliged to follow the directions of the copyright owner(s) with regard to the use of the Information. Exclusively Dutch law is applicable. With regard to price and stock data on the site, the publisher followed a number of starting points, which are not necessarily relevant for your private or business circumstances. Therefore, the price and stock data are only indicative and are subject to changes. You are personally responsible for the way you use and apply this information. As a user of the Information or sites or documents in which this Information is included, you will adhere to standard fair use including avoidance of spamming, ripping, intellectual-property violations, privacy violations, and any other illegal activity.