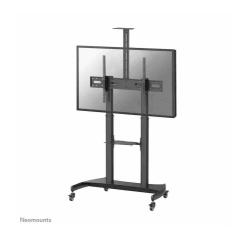

# Neomounts Mobile Monitor/TV Floor Stand for 60-100" screen, Height Adjustable - Black

The Neomounts PLASMA-M1950E is a mobile floor stand for screens up to 100" and a weight capacity of 100 kg. This trolley allows you to use a large display over multiple rooms. Enjoy the optimal viewing positioning for both standing and seated audiences, wherever you like.

The PLASMA-M1950E features four solid castor wheels with brake to easily move it to another location. Installation is easy and can be done quickly.