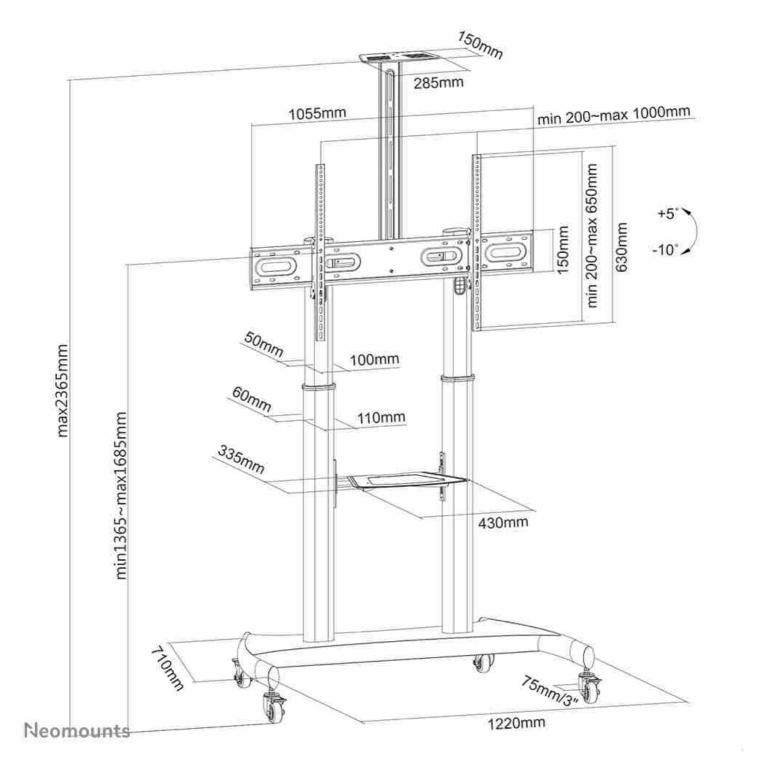

## GENERAL

Min. screen size\* 60 inch

Max. screen size\* 100 inch

Max. weight 100 kg (per screen)

Screens 1

**SPECIFICATIONS** 

VESA minimum 200x200 mm
VESA maximum 1000x600 mm

#### **FUNCTIONALITY**

Height adjustment 134-166 cm
Tilt (degrees) 15°
Adjustment type Manual

The versatile tilt (15°) technology allows the trolley to change to any desired viewing angle to fully benefit from the capabilities of the screen. The mount is manually adjustable in height from 134 to 166 cm, while the practical cable management conceals and routes cables from screen to floor.