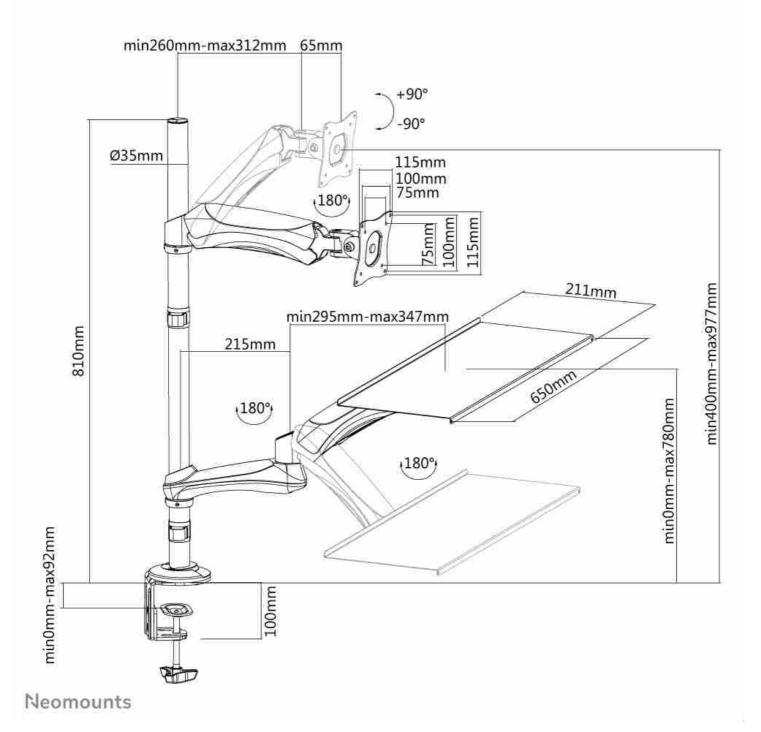

#### GENERAL

| Min. screen size* | 10 inch           |
|-------------------|-------------------|
| Max. screen size* | 27 inch           |
| Min. weight       | 0 kg (per screen) |
| Max. weight       | 9 kg (per screen) |
| Screens           | 1                 |
| VESA minimum      | 75x75 mm          |
| VESA maximum      | 100x100 mm        |
| Desk mount        | Grommet           |
|                   | Clamp             |
|                   |                   |

#### FUNCTIONALITY

| Туре |
|------|
|------|

|                  | Rotate<br>Swivel<br>Full motion |
|------------------|---------------------------------|
| Tilt (degrees)   | 180°                            |
| Swivel (degrees) | 180°                            |
| Rotate (degrees) | 360°                            |
| Adjustment type  | Gas spring                      |

Setting the desired working position is easy with the two pivot points and the turn, tilt and rotation function for the display. The arm is height adjustable to 78 centimetre and the depth can be adjusted between 0-56 cm. The distance between the monitor and keyboard/mouse is adjustable.