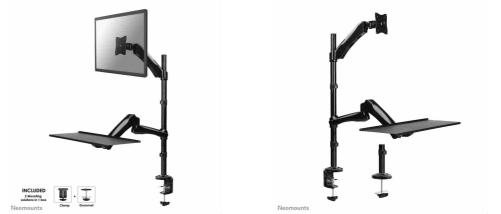

## Neomounts desk monitor arm (clamp & grommet) for a monitor (10-27" screen) and keyboard & mouse (height adjustable) - Black

The Neomounts workstation, model FPMA-D500KEYB, is a desk mount for monitor, keyboard and mouse. This product is suitable for screens up to and including 27" (69 cm). By using the Neomounts workstation you can assemble a complete workplace to a desk using a desk clamp or grommet, that are both included.

This ergonomic product offers you maximum comfort, freedom of movement and productivity. It is suitable for screens up to and including 27" (69 cm) with a maximum weight of 9 kg and a VESA hole pattern 75x75 or 100x100 mm.

Setting the desired working position is easy with the two pivot points and the turn, tilt and rotation function for the display. The arm is height adjustable to 78 centimetre and the depth can be adjusted between 0-56 cm. The distance between the monitor and keyboard/mouse is adjustable.

All installation material is included with the product.