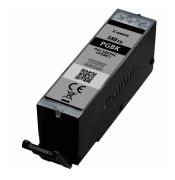

## Canon PGI-580XXL High Yield Pigment Black Ink Cartridge

Brand: Canon Product code: 1970C001

Product name: PGI-580XXL High Yield Pigment Black Ink

Cartridge

- Long-lasting black pigment ink
- Clear and crisp text
- Rich, deep blacks printing
- Affordable price
- Genuine Canon Ink produces on average 35% more quality prints than imitation cartridges<sup>2</sup>
- Genuine Canon Ink provides consistent quality prints 100% of the time<sup>2</sup>
- Genuine Canon Ink is 100% reliable so you can print with less stress<sup>2</sup>
- Return every ink and toner cartridge to be reused or recycled. It's free, easy and environmentally friendly.

PGI-580XXL High Yield Pigment Black Ink Cartridge

## Canon PGI-580XXL High Yield Pigment Black Ink Cartridge:

This very high yield 25.7ml pigment black ink is used for printing high quality documents on plain paper and ensures crisp, sharply defined fonts for perfect text. Print up to 600 A4 pages with a standard black ink cartridge at ISO/IEC 24711¹ standard.