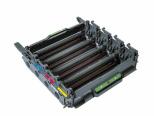

## Brother DR-421CL printer drum Original 1 pc(s)

Brand : Brother

Product name : DR-421CL

Genuine Brother DR-421CL Drum Unit Pack

Brother DR-421CL printer drum Original 1 pc(s):

The Brother DR-421CL Black, Cyan, Magenta and Yellow Drum Unit Pack. Prints 30000 pages.

Keep your office laser printer performing just as it should and ensure your printouts remain the bestpossible quality with this genuine Brother DR-421CL Drum Unit Pack. The DR-421CL is simple to install, reliable and long-lasting, ensuring that print problems won't slow you down. Brother DR-421CL. Type: Original, Brand compatibility: Brother, Compatibility: HL-L8260CDW, HL-L8360CDW, HL-L9310CDW, HL-L9310CDWT, HL-L9310CDWTT, DCP L8410CDW, MFC L8690CDW,....