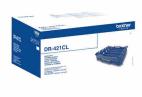

## Brother DR-421CL printer drum Original 1 pc(s)

Brand : Brother

Product name : DR-421CL

Genuine Brother DR-421CL Drum Unit Pack

Brother DR-421CL printer drum Original 1 pc(s):

The Brother DR-421CL Black, Cyan, Magenta and Yellow Drum Unit Pack. Prints 30000 pages.

Keep your office laser printer performing just as it should and ensure your printouts remain the bestpossible quality with this genuine Brother DR-421CL Drum Unit Pack. The DR-421CL is simple to install, reliable and long-lasting, ensuring that print problems won't slow you down. Brother DR-421CL. Type: Original, Brand compatibility: Brother, Compatibility: HL-L8260CDW, HL-L8360CDW, HL-L9310CDW, HL-L9310CDWT, HL-L9310CDWTT, DCP L8410CDW, MFC L8690CDW,....