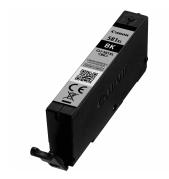

## Canon CLI-581XL High Yield Black Ink Cartridge

Brand : Canon Product code: 2052C001

Product name: CLI-581XL High Yield Black Ink Cartridge

- ChromaLife100 system ensuring long-lasting print quality
- Used for both photos and documents
- Rich, deep black printing
- Affordable price
- Genuine Canon Ink produces on average 35% more quality prints than imitation cartridges<sup>2</sup>
- Genuine Canon Ink provides consistent quality prints 100% of the time<sup>2</sup>
- Genuine Canon Ink is 100% reliable so you can print with less stress<sup>2</sup>
- Return every ink and toner cartridge to be reused or recycled. It's free, easy and environmentally friendly.

CLI-581XL High Yield Black Ink Cartridge

## Canon CLI-581XL High Yield Black Ink Cartridge:

This 8.3ml high yield black ink is used for printing high quality documents and photos. It has a larger tank capacity meaning better value and twice the amount of printing compared to the standard equivalent. Combined with Canon's photo paper it protects your images from fading using the ChromaLife100 system. Print up to 520 photos with black XL cartridge, at ISO/IEC 29102¹ standard.