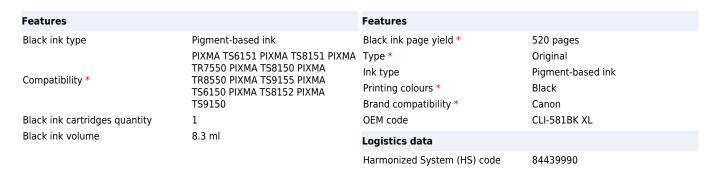

## Canon CLI-581XL High Yield Black Ink Cartridge

Brand : Canon Product code: 2052C001

Product name: CLI-581XL High Yield Black Ink Cartridge

- ChromaLife100 system ensuring long-lasting print quality
- Used for both photos and documents
- Rich, deep black printing
- Affordable price
- Genuine Canon Ink produces on average 35% more quality prints than imitation cartridges<sup>2</sup>
- Genuine Canon Ink provides consistent quality prints 100% of the time<sup>2</sup>
- Genuine Canon Ink is 100% reliable so you can print with less stress<sup>2</sup>
- Return every ink and toner cartridge to be reused or recycled. It's free, easy and environmentally friendly.

## Canon CLI-581XL High Yield Black Ink Cartridge:

This 8.3ml high yield black ink is used for printing high quality documents and photos. It has a larger tank capacity meaning better value and twice the amount of printing compared to the standard equivalent. Combined with Canon's photo paper it protects your images from fading using the ChromaLife100 system. Print up to 520 photos with black XL cartridge, at ISO/IEC 29102¹ standard.