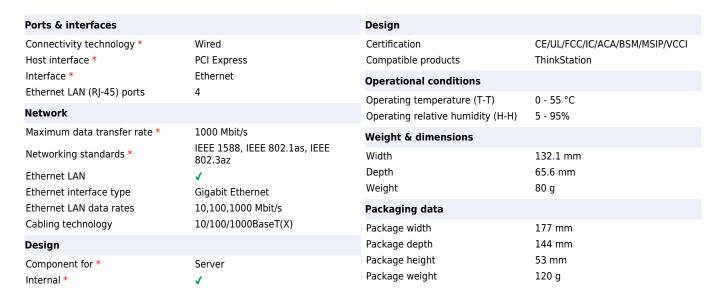

## Lenovo 4XC1K80847 network card Internal Ethernet 1000 Mbit/s

Brand: Lenovo Product code: 4XC1K80847

Product name: 4XC1K80847

- Quad-port Ethernet adapter

- x4 PCI Express v2.1 at 5 GT/s or 2.5 GT/s

ThinkStation Broadcom BCM5719-4P Quad-port Gigabit Ethernet Adapter

## Lenovo 4XC1K80847 network card Internal Ethernet 1000 Mbit/s:

ThinkStation Broadcom BCM5719-4P Quad-port Gigabit Ethernet Adapter is a quad-port 10/100/1000 Mb/s x4 PCI Express (PCIe) Specification v2.1 Ethernet adapter that supports offload technologies, including Large Send, TCP segmentation, and TCP/UDP/IP checksum, and Receive Side Scaling (RSS) that deliver optimal network throughput, lower host processor utilisation and, as a result, improve system overall performance.