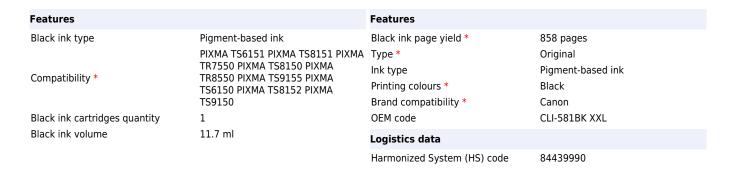

## Canon CLI-581XXL High Yield Black Ink Cartridge

Brand : Canon Product code: 1998C001

Product name: CLI-581XXL High Yield Black Ink

Cartridge

- ChromaLife100 system ensuring long-lasting print quality
- Used for both photos and documents
- Rich, deep blacks printing
- Affordable price
- Genuine Canon Ink produces on average 35% more quality prints than imitation cartridges<sup>2</sup>
- Genuine Canon Ink provides consistent quality prints 100% of the time<sup>2</sup>
- Genuine Canon Ink is 100% reliable so you can print with less stress<sup>2</sup>
- Return every ink and toner cartridge to be reused or recycled. It's free, easy and environmentally friendly.

## Canon CLI-581XXL High Yield Black Ink Cartridge:

This very high yield 11.7ml black ink is used for printing high quality documents and photos. It has an extra large tank capacity meaning better value and up to 3.2x the amount of printing compared to the standard equivalent. Combined with Canon's photo paper it protects your images from fading using the ChromaLife100 system, print up to 858 photos with black XXL ink at ISO/IEC 29102¹ standard.