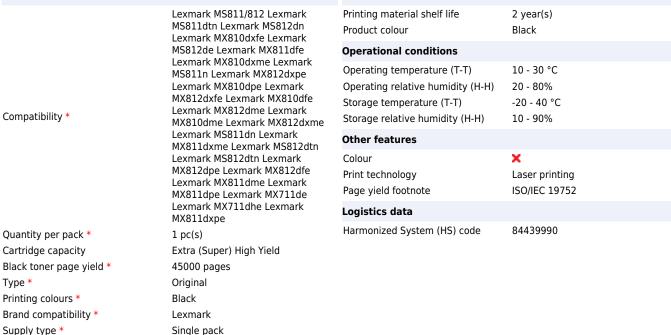

## Lexmark 522X toner cartridge 1 pc(s) Original Black

Brand : Lexmark

Product code: 52D2X0E

Product name : 522X

Black & White Laser Printer, 45,0001, 45,000 standard pages, 4.4 lbs., 2.0 kg Lexmark 522X. Black toner page yield: 45000 pages, Printing colours: Black, Quantity per pack: 1 pc(s)