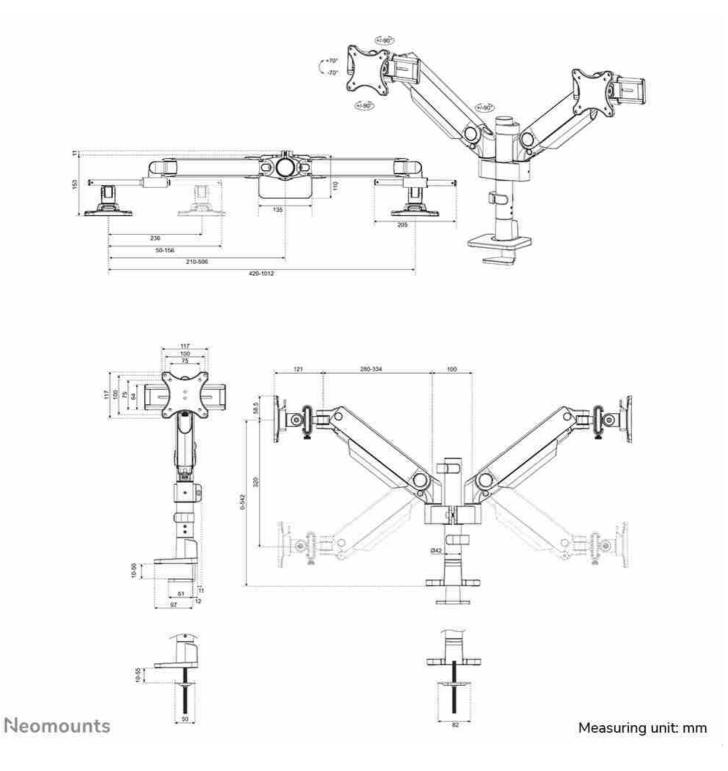

## DS65S-950BL2

24 inch 34 inch 1 kg (per screen) 11 kg (per screen) 9 kg (per screen)

2 1500 R 75x75 mm 100x100mm Grommet Clamp

Full motion

0-54,2 cm 100,4 cm

12 1-45 5 cm

+70°, -70°

+90°, -90° +90°, -90°

59,2 cm 112.9 cm

16,4 cm

Gas spring

The NEXT One SL is a full motion monitor arm designed for two flat or curved screens up to 34" and features sliding crossbars to ensure maximum dual screen versability. Portrait, landscape, both simultaneously; anything is possible with the NEXT One SL. The DS65S-950BL2 has a maximum weight capacity up to 11 kg (curved 9 kg) per screen and is also suitable for curved ultra-wide displays. Thanks to the versatile tilt (140°), rotate (180°) and swivel (180°) technology, the mount can be positioned in any ergonomic position. The NEXT One SL features gas spring height adjustment (0-54,2 cm) and depth adjustment (12,1-45,5 cm) to create the perfect working position. Due to the dynamic arms, the position can be easily adjusted with just one hand.

The elegant black VESA plates of the NEXT One SL integrate stylishly with your screen and are suitable for screens that meet pattern 75x75 or 100x100 mm. For non-standard hole patterns, Neomounts has various VESA optional adapter plates available. The monitor arm is equipped with a Quick-release VESA system and comes with both a topfix clamp and grommet for quick and easy installation.