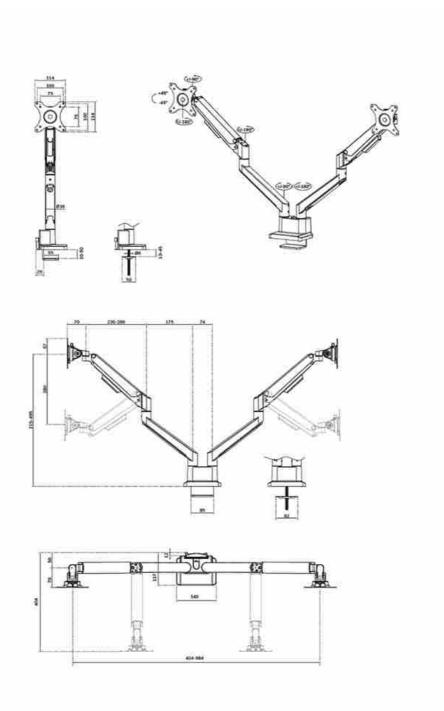

#### GENERAL

17 inch Min. screen size\* Max. screen size\* 32 inch

Min. weight 1 kg (per screen) 9 kg (per screen) Max. weight 8 kg (per screen) Max weight

curved/ultra-wide

Screens 1800 R Max. curve Radius VFSA minimum 75x75 mm VESA maximum 100x100 mm Desk mount Grommet Clamp

12-40.4 cm Distance to wall

### **FUNCTIONALITY**

Full motion Type Height adjustment 21,5-49,5 cm Width adjustment 98 4 cm Depth adjustment 7-52,5 cm Lockable Not lockable Tilt (degrees) +45°. -45° +90°, -90° Swivel (degrees) Rotate (degrees) +180°. -180° Height 55,2 cm Width 11.4 cm Depth 58 cm Adjustment type Gas spring

# **NEOMOUNTS DESK MONITOR ARM**

Neomounts Measuring unit: mm