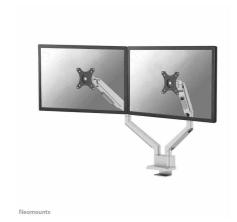

## Neomounts DS70-250SL2 full motion monitor arm desk mount for 17-32" screens -Silver

The Neomounts DS70-250SL2 NEXT Slim is a full motion desk mount designed for two screens up to 32", boasting a maximum weight capacity of 9 kg per screen. The versatile tilt (90°), rotate (360°) and swivel (180°) technology enables seamless adjustment to any desired viewing angle to fully optimize the screen's capabilities. With the gas spring height adjustment (21,5-49,5 cm) and depth adjustment (7-52,5 cm) you can effortlessly adjust the mount to suit your ergonomic needs.