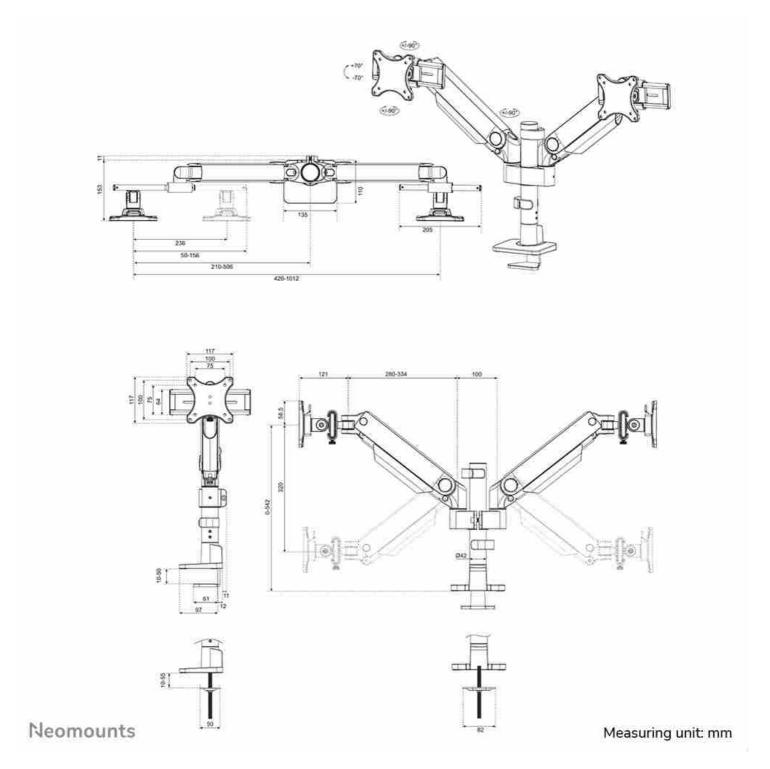

### **FUNCTIONALITY**

Type Full motion Height adjustment 0-54.2 cm Width adjustment 100,4 cm Depth adjustment 12 1-45 5 cm Tilt (degrees) +70°, -70° Swivel (degrees) +90°, -90° Rotate (degrees) +90°, -90° Height 59,2 cm Width 112.9 cm Depth 16,4 cm Adjustment type Gas spring

The NEXT One SL is a full motion monitor arm designed for two flat or curved screens up to 34" and features sliding crossbars to ensure maximum dual screen versability. Portrait, landscape, both simultaneously; anything is possible with the NEXT One SL. The DS65S-950WH2 has a maximum weight capacity up to 11 kg (curved 9 kg) per screen and is also suitable for curved ultra-wide displays. Thanks to the versatile tilt (140°), rotate (180°) and swivel (180°) technology, the mount can be positioned in any ergonomic position. The NEXT One SL features gas spring height adjustment (0-54,2 cm) and depth adjustment (12,1-45,5 cm) to create the perfect working position. Due to the dynamic arms, the position can be easily adjusted with just one hand.