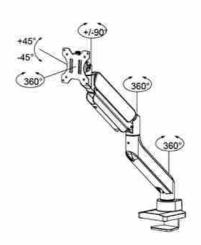

#### **FUNCTIONALITY**

Full motion Type Height adjustment 26,1-55,5 cm Width adjustment 92 cm Depth adjustment 5,4-51,1 cm Tilt (degrees) +45°, -45° Swivel (degrees) +90°, -90° Rotate (degrees) +180°, -180° Height 65.3 cm Width 12 cm Depth 56.8 cm Adjustment type Gas spring

## Neomounts DS70PLUS-450BL1 full motion desk monitor arm for 17-49" curved ultra-wide screens - Black

The Neomounts DS70PLUS-450BL1 NEXT Core is a full motion desk mount for curved ultra-wide screens up to 49". The mount features a strengthened head specifically designed for curved ultra-wide screens and to support a higher maximum weight up to 18 kg (curved 14 kg). The versatile tilt (90°), rotate (360°) and swivel (180°) technology allows the mount to change to any viewing angle to fully benefit from the capabilities of the screen. Additionally, the mount has gas spring height adjustment (26,1-55 cm) and depth adjustment (5,4-49,7 cm), to create the perfect working position.