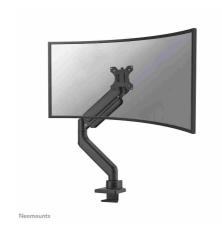

## Neomounts DS70PLUS-450BL1 full motion desk monitor arm for 17-49" curved ultra-wide screens - Black

The Neomounts DS70PLUS-450BL1 NEXT Core is a full motion desk mount for curved ultra-wide screens up to 49". The mount features a strengthened head specifically designed for curved ultra-wide screens and to support a higher maximum weight up to 18 kg (curved 14 kg). The versatile tilt (90°), rotate (360°) and swivel (180°) technology allows the mount to change to any viewing angle to fully benefit from the capabilities of the screen. Additionally, the mount has gas spring height adjustment (26,1-55 cm) and depth adjustment (5,4-49,7 cm), to create the perfect working position.