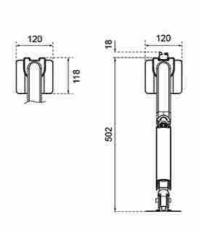

#### **FUNCTIONALITY**

Full motion Type Height adjustment 26,1-55,5 cm Width adjustment 92 cm Depth adjustment 5,4-51,1 cm Tilt (degrees) +45°, -45° Swivel (degrees) +90°, -90° Rotate (degrees) +180°, -180° Height 65.3 cm Width 12 cm Depth 56.8 cm Adjustment type Gas spring