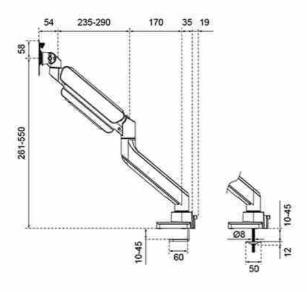

#### GENERAL

17 inch Min. screen size\* Max. screen size\* 49 inch

Min. weight 1 kg (per screen) 18 kg (per screen) Max. weight 14 kg (per screen) Max weight

curved/ultra-wide

Screens 1500 R Max. curve Radius VFSA minimum 75x75 mm 100x100 mm VESA maximum Desk mount Grommet Clamp

Distance to wall 10.8-56.8 cm

#### **FUNCTIONALITY**

Full motion Type Height adjustment 26,1-55,5 cm Width adjustment 92 cm Depth adjustment 5,4-51,1 cm Tilt (degrees) +45°, -45° Swivel (degrees) +90°, -90° Rotate (degrees) +180°, -180° Height 65.3 cm Width 12 cm Depth 56.8 cm Adjustment type Gas spring

## Neomounts DS70PLUS-450BL1 full motion desk monitor arm for 17-49" curved ultra-wide screens - Black

The Neomounts DS70PLUS-450BL1 NEXT Core is a full motion desk mount for curved ultra-wide screens up to 49". The mount features a strengthened head specifically designed for curved ultra-wide screens and to support a higher maximum weight up to 18 kg (curved 14 kg). The versatile tilt (90°), rotate (360°) and swivel (180°) technology allows the mount to change to any viewing angle to fully benefit from the capabilities of the screen. Additionally, the mount has gas spring height adjustment (26,1-55 cm) and depth adjustment (5,4-49,7 cm), to create the perfect working position.

The DS70PLUS-450BL1 NEXT Core features the nifty 180° stop mechanism, that allows you to safely adjust the mount even when it's placed close to a wall or separation panel without making contact with the wall. The smart cable management system ensures orderly routing of the cables.

The DS70PLUS-450BL1 is suitable for screens that meet VESA hole pattern 75x75 or 100x100 mm. For non-standard hole patterns, Neomounts has various VESA optional adapter plates available. The desk mount is equipped with an Quick-release VESA system and comes with both a topfix clamp and grommet for quick and easy installation.