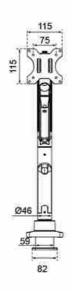

#### GENERAL

17 inch Min. screen size\* Max. screen size\* 49 inch

Min. weight 1 kg (per screen) 18 kg (per screen) Max. weight 14 kg (per screen) Max weight

curved/ultra-wide

Screens 1500 R Max. curve Radius VFSA minimum 75x75 mm 100x100 mm VESA maximum Desk mount Grommet Clamp

The DS70PLUS-450BL1 is suitable for screens that meet VESA hole pattern 75x75 or 100x100 mm. For non-standard hole patterns, Neomounts has various VESA optional adapter plates available. The desk mount is equipped with an Quick-release VESA system and comes with both a topfix clamp and grommet for quick and easy installation.