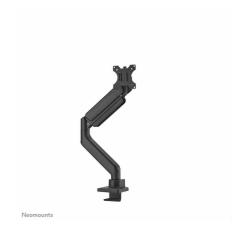

## Neomounts DS70PLUS-450BL1 full motion desk monitor arm for 17-49" curved ultra-wide screens - Black

The Neomounts DS70PLUS-450BL1 NEXT Core is a full motion desk mount for curved ultra-wide screens up to 49". The mount features a strengthened head specifically designed for curved ultra-wide screens and to support a higher maximum weight up to 18 kg (curved 14 kg). The versatile tilt (90°), rotate (360°) and swivel (180°) technology allows the mount to change to any viewing angle to fully benefit from the capabilities of the screen. Additionally, the mount has gas spring height adjustment (26,1-55 cm) and depth adjustment (5,4-49,7 cm), to create the perfect working position.