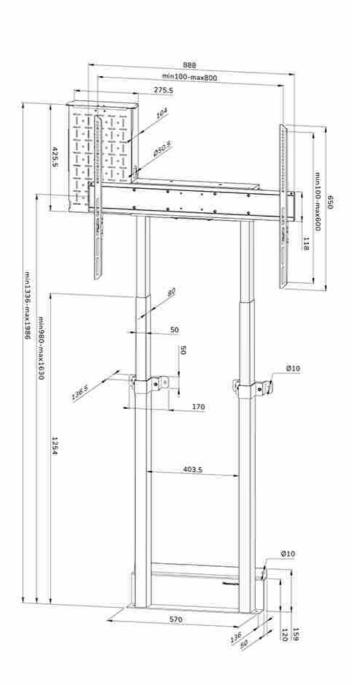

#### **GENERAL**

Min. screen size\* 55 inch

Max. screen size\* 100 inch

Max. weight 110 kg (per screen)

Screens

VESA minimum 100x100 mm
VESA maximum 800x600 mm
Distance to wall 17,2 cm

#### FUNCTIONALITY

Type Fixed
Height adjustment 98-163 cm

Lockable - Padlock not

included

Height 196,5 cm
Width 88,8 cm
Depth 17,2 cm
Adjustment type Motorised

# **NEOMOUNTS MOTORISED WALL MOUNT**

Neomounts Measuring unit: mm