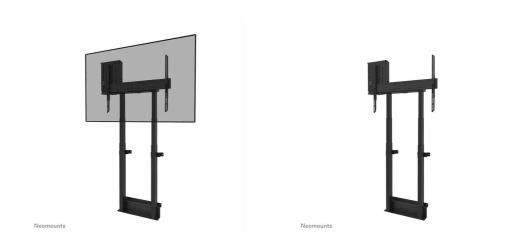

### Neomounts WL55-875BL1 motorised wall mount for 55-100" screens - Black

The Neomounts WL55-875BL1 MOVE Lift is a wall mount for displays up to 100" with a maximum weight capacity of 110 kg. The mount has 65 cm motorized height adjustment (35 mm/second), is operated with a wired remote control and features an anti-collision system for extra safety. A lockable, ventilated hardware compartment with cable opening is included and optional for installation.

The floor plate of the mount, with space for floor baseboards, ensures solid and secure installation. The included cable duct, optional to install, conceal and route cables from wall mount to screen.

The MOVE Lift wall mount is packed partially pre-assembled, to ensure fast and easy installation and can be locked using a padlock (not included). Additionally, the WL55-875BL1 is compactly packed for optimized transportation and storage.