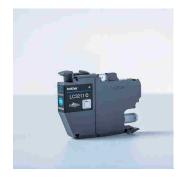

## Brother LC3211C ink cartridge 1 pc(s) Original Cyan

**Brand :** Brother **Product code:** LC3211C

**Product name :** LC3211C

Genuine Brother LC3211C ink cartridge - cyan

Brother LC3211C ink cartridge 1 pc(s) Original Cyan:

This genuine Brother LC3211C cyan ink cartridge has been specially developed to ensure quality documents every time you print. With colour fade resistant properties, you can enjoy sharp, crisp colours that last.

By buying our genuine cartridges, you protect your printer from potential long-term damage caused by using non-genuine products.

Brother LC3211C. Supply type: Single pack, Colour ink page yield: 200 pages, Printing colours: Cyan, Quantity per pack: 1 pc(s)