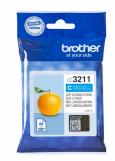

## Brother LC3211C ink cartridge 1 pc(s) Original Cyan

**Brand :** Brother **Product code:** LC3211C

**Product name :** LC3211C

Genuine Brother LC3211C ink cartridge - cyan

Brother LC3211C ink cartridge 1 pc(s) Original Cyan:

This genuine Brother LC3211C cyan ink cartridge has been specially developed to ensure quality documents every time you print. With colour fade resistant properties, you can enjoy sharp, crisp colours that last.

By buying our genuine cartridges, you protect your printer from potential long-term damage caused by using non-genuine products.

Brother LC3211C. Supply type: Single pack, Colour ink page yield: 200 pages, Printing colours: Cyan, Quantity per pack: 1 pc(s)