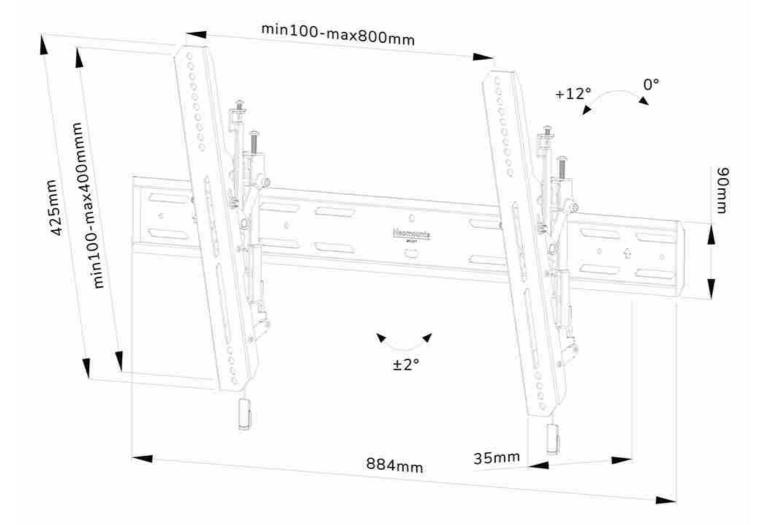

#### GENERAL

| Min. screen size* | 43 inch            |
|-------------------|--------------------|
| Max. screen size* | 86 inch            |
| Max. weight       | 60 kg (per screen) |
| Screens           | 1                  |
| VESA minimum      | 100x100 mm         |
| VESA maximum      | 800x400 mm         |
| Distance to wall  | 3,5 cm             |
|                   |                    |

## FUNCTIONALITY

| Туре              | Tilt                               |
|-------------------|------------------------------------|
| Height adjustment | 2 cm                               |
| Lockable          | Lockable - Security screw included |
| Tilt (degrees)    | 12°                                |
| Height            | 42,5 cm                            |
| Width             | 88,4 cm                            |
| Depth             | 3,5 cm                             |
| Adjustment type   | Micro adjustment                   |
|                   |                                    |
| INFORMATION       |                                    |