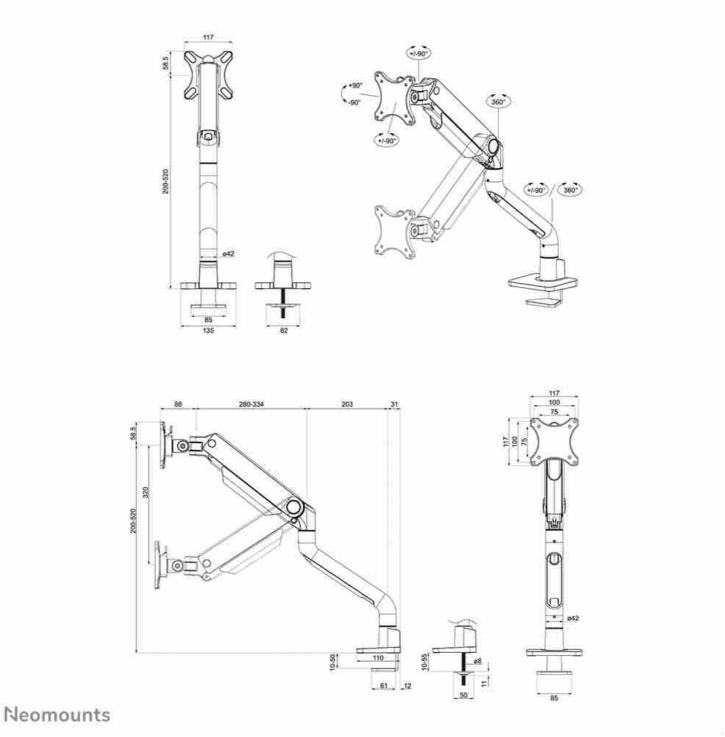

 Max. curve Radius
 1500 R

 VESA minimum
 75x75 mm

 VESA maximum
 100x100 mm

 Desk mount
 Grommet

 Clamp

Clamp

Distance to wall 11,9-65,6 cm

#### **FUNCTIONALITY**

Full motion Type Height adjustment 20-52 cm Width adjustment 107 4 cm Depth adjustment 8,8-62,5 cm Tilt (degrees) +90°, -90° Swivel (degrees) +90°, -90° Rotate (degrees) +180°, -180° Height 57.9 cm Width 13.5 cm Depth 65.6 cm Adjustment type Gas spring