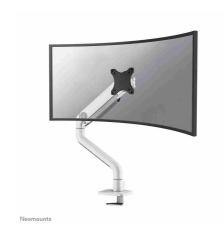

### Neomounts DS70S-950WH1 full motion desk monitor arm for 17-49" screens - White

The Neomounts DS70S-950WH1 NEXT One is a full motion desk mount for screens up to 49". The DS70S-950WH1 is a true all-in one solution for small to large displays. The NEXT One features a strengthened head specifically designed to also support curved ultra-wide screens and features a higher maximum weight capacity up to 18 kg (curved 15 kg). The versatile tilt (180°), rotate (360°) and swivel (180°) technology allows the mount to change to any viewing angle to fully benefit from the capabilities of the screen. Additionally, the mount has gas spring height adjustment (20-52 cm) and depth adjustment (8,8-62,5 cm), to create the perfect working position.

The DS70S-950WH1 features the nifty 180° stop mechanism, that prevents the mount from making contact with the wall or separation panel when installed near it. The smart cable management system ensures orderly routing of the cables.

The black VESA plate of the NEXT One integrate stylishly with the black back of your screen. The DS70S-950WH1 is suitable for screens that meet VESA hole pattern 75x75 or 100x100 mm. For non-standard hole patterns, Neomounts has various optional VESA adapter plates available. The monitor arm is equipped with a Quick-release VESA system and comes with both a topfix clamp and grommet for quick and easy installation.