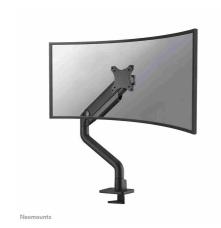

## Neomounts DS70S-950BL1 full motion desk monitor arm for 17-49" screens - Black

The Neomounts DS70S-950BL1 NEXT One is a full motion desk mount for screens up to 49". The DS70S-950BL1 is a true all-in one solution for small to large displays. The NEXT One features a strengthened head specifically designed to also support curved ultra-wide screens and features a higher maximum weight capacity up to 18 kg (curved 15 kg). The versatile tilt (180°), rotate (360°) and swivel (180°) technology allows the mount to change to any viewing angle to fully benefit from the capabilities of the screen. Additionally, the mount has gas spring height adjustment (20-52 cm) and depth adjustment (8,8-62,5 cm), to create the perfect working position.

The black VESA plate of the NEXT One integrate stylishly with the black back of your screen. The DS70S-950BL1 is suitable for screens that meet VESA hole pattern 75x75 or 100x100 mm. For non-standard hole patterns, Neomounts has various optional VESA adapter plates available. The monitor arm is equipped with a Quick-release VESA system and comes with both a topfix clamp and grommet for quick and easy installation.