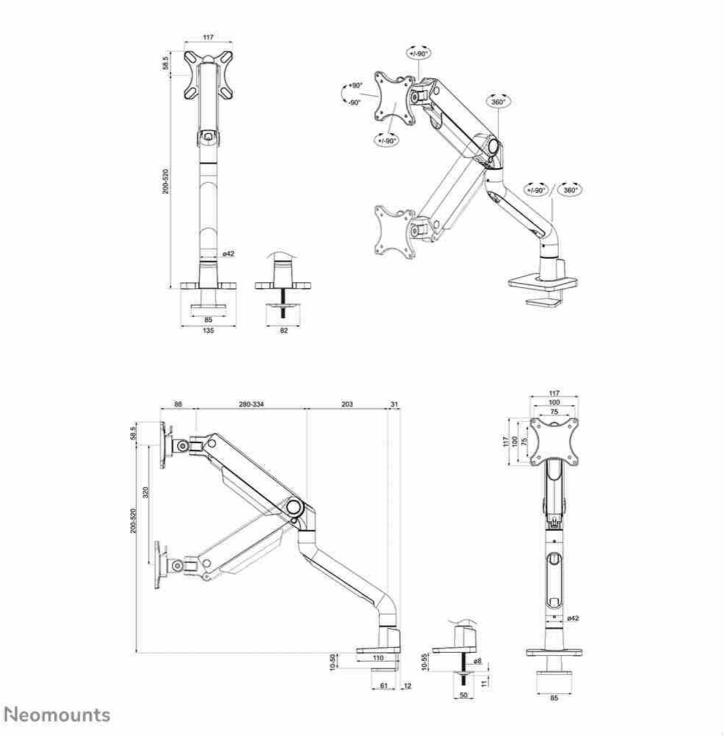

### GENERAL

17 inch Min. screen size\* Max. screen size\* 49 inch

Min. weight 1 kg (per screen) 18 kg (per screen) Max. weight 15 kg (per screen) Max weight

curved/ultra-wide

Screens 1500 R Max. curve Radius VFSA minimum 75x75 mm 100x100 mm VESA maximum Desk mount Grommet Clamp

11.9-65.6 cm Distance to wall

#### **FUNCTIONALITY**

Full motion Type Height adjustment 20-52 cm Width adjustment 107 4 cm Depth adjustment 8,8-62,5 cm Tilt (degrees) +90°, -90° Swivel (degrees) +90°, -90° Rotate (degrees) +180°, -180° Height 57.9 cm Width 13.5 cm Depth 65.6 cm Adjustment type Gas spring