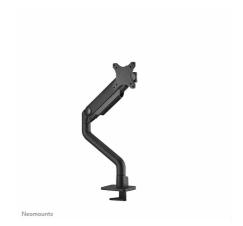

## Neomounts DS70S-950BL1 full motion desk monitor arm for 17-49" screens - Black

The Neomounts DS70S-950BL1 NEXT One is a full motion desk mount for screens up to 49". The DS70S-950BL1 is a true all-in one solution for small to large displays. The NEXT One features a strengthened head specifically designed to also support curved ultra-wide screens and features a higher maximum weight capacity up to 18 kg (curved 15 kg). The versatile tilt (180°), rotate (360°) and swivel (180°) technology allows the mount to change to any viewing angle to fully benefit from the capabilities of the screen. Additionally, the mount has gas spring height adjustment (20-52 cm) and depth adjustment (8,8-62,5 cm), to create the perfect working position.

The black VESA plate of the NEXT One integrate stylishly with the black back of your screen. The DS70S-950BL1 is suitable for screens that meet VESA hole pattern 75x75 or 100x100 mm. For non-standard hole patterns, Neomounts has various optional VESA adapter plates available. The monitor arm is equipped with a Quick-release VESA system and comes with both a topfix clamp and grommet for quick and easy installation.