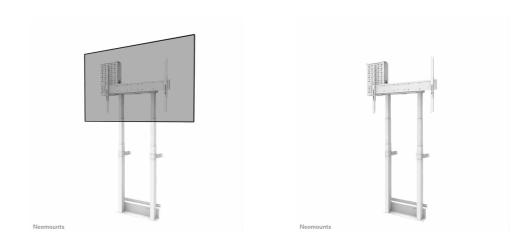

## NEOMOUNTS MOTORISED WALL MOUNT

#### Neomounts WL55-875WH1 motorised wall mount for 55-100" screens - White

The Neomounts WL55-875WH1 MOVE Lift is a wall mount for displays up to 100" with a maximum weight capacity of 110 kg. The mount has 65 cm motorized height adjustment (35 mm/second), is operated with a wired remote control and features an anti-collision system for extra safety. A lockable, ventilated hardware compartment with cable opening is included and optional for installation.

The floor plate of the mount, with space for floor baseboards, ensures solid and secure installation. The included cable duct, optional to install, conceal and route cables from wall mount to screen.

The MOVE Lift wall mount is packed partially pre-assembled, to ensure fast and easy installation and can be locked using a padlock (not included). Additionally, the WL55-875WH1 is compactly packed for optimized transportation and storage.