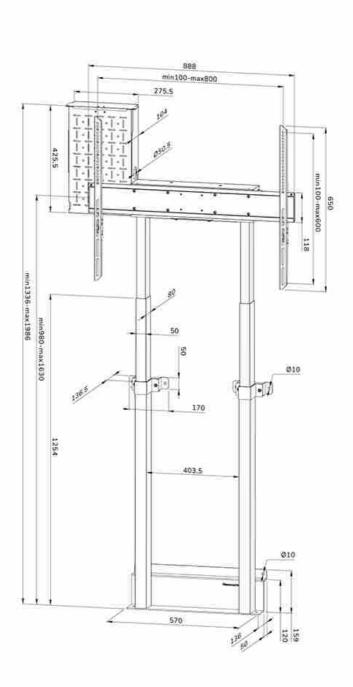

#### **GENERAL**

Min. screen size\* 55 inch

Max. screen size\* 100 inch

Max. weight 110 kg (per screen)

Screens

 VESA minimum
 100x100 mm

 VESA maximum
 800x600 mm

 Distance to wall
 17,2 cm

#### FUNCTIONALITY

Type Fixed
Height adjustment 98-163 cm

Lockable - Padlock not

included

 Height
 196,5 cm

 Width
 88,8 cm

 Depth
 17,2 cm

 Adjustment type
 Motorised

# **NEOMOUNTS MOTORISED WALL MOUNT**

Neomounts Measuring unit: mm