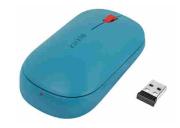

Make yourself at home wherever your working day takes you with the Cosy Range from Leitz. With it's minimalist design and inviting matt finish colours, you can add style and colour to your workspace. The Cosy SureTrack™ Dual Wireless Mouse ensures precision tracking on any surface and features multiple connectivity, security and personalisation options so it can adapt to your surroundings with you. This premium quality computer mouse is the perfect addition to your home or office to ensure you stay relaxed and productive all day.

Leitz Cosy. Form factor: Ambidextrous. Device interface: RF Wireless + Bluetooth, Movement resolution: 4000 DPI, Buttons type: Pressed buttons, Buttons quantity: 3, Scroll type: Wheel. Power source: Batteries. Works on any surface. Product colour: Blue