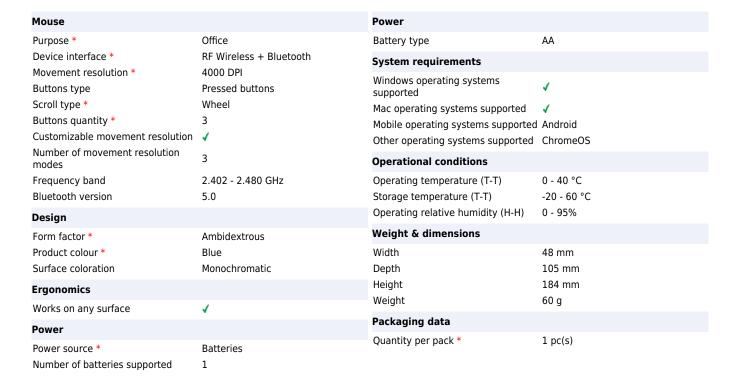

## Leitz Cosy mouse Office Ambidextrous RF Wireless + Bluetooth 4000 DPI

Brand: Leitz Product code: 65310061

**Product name:** Cosy

Cosy Wireless Mouse

Leitz Cosy mouse Office Ambidextrous RF Wireless + Bluetooth 4000 DPI:

Leitz Cosy. Form factor: Ambidextrous. Device interface: RF Wireless + Bluetooth, Movement resolution: 4000 DPI, Buttons type: Pressed buttons, Buttons quantity: 3, Scroll type: Wheel. Power source: Batteries. Works on any surface. Product colour: Blue