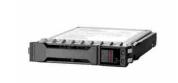

## HP P40430-B21 internal hard drive 300 GB 10000 RPM SAS

Brand: HP Product code: P40430-B21

Product name: P40430-B21

HPE 300GB SAS 12G Mission Critical 10K SFF BC 3-year Warranty Multi Vendor HDD HP P40430-B21. HDD capacity: 300 GB, HDD speed: 10000 RPM, Interface: SAS