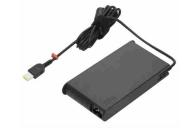

## Lenovo 4X20S56705 power adapter/inverter Indoor 170 W Black

Brand: Lenovo Product code: 4X20S56705

Product name: 4X20S56705

- 170W wattage
- 30% size reduction compared to ThinkPad Standard 170W AC adapter
- Compatible with ThinkPad Mobile Workstation Machines with a rectangular "Slim Tip" power plug ThinkPad Mobile Workstation Slim 170W AC Adapter (Slim-tip) UK/HK/SGP/SRI

The ThinkPad 170W Slim AC adapter is the new adapter with a slim and small design. It is the perfect replacement or spare power adapter for your ThinkPad Mobile Workstation machines. Lenovo 4X20S56705. Purpose: Laptop, Power supply type: Indoor, Input voltage: 100 - 240 V. Product colour: Black. Cable length: 1.5 m, Width: 150 mm, Depth: 77 mm. Quantity per pack: 1 pc(s), Package width: 264 mm, Package depth: 110 mm