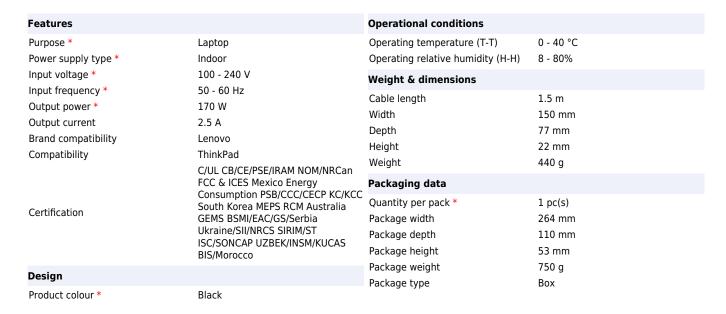

## Lenovo 4X20S56705 power adapter/inverter Indoor 170 W Black

Brand: Lenovo Product code: 4X20S56705

Product name: 4X20S56705

- 170W wattage
- 30% size reduction compared to ThinkPad Standard 170W AC adapter
- Compatible with ThinkPad Mobile Workstation Machines with a rectangular "Slim Tip" power plug ThinkPad Mobile Workstation Slim 170W AC Adapter (Slim-tip) UK/HK/SGP/SRI

The ThinkPad 170W Slim AC adapter is the new adapter with a slim and small design. It is the perfect replacement or spare power adapter for your ThinkPad Mobile Workstation machines. Lenovo 4X20S56705. Purpose: Laptop, Power supply type: Indoor, Input voltage: 100 - 240 V. Product colour: Black. Cable length: 1.5 m, Width: 150 mm, Depth: 77 mm. Quantity per pack: 1 pc(s), Package width: 264 mm, Package depth: 110 mm