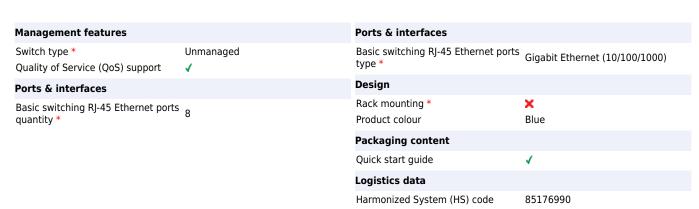

## TP-Link LS108G network switch Unmanaged Gigabit Ethernet (10/100/1000) Blue

Brand: TP-Link Product code: LS108G

**Product name:** LS108G

- 10/100/1000Mbos Auto-Negotiation RJ45 port supporting Auto-MDI/MDIX
- Green Ethernet technology saves power
- IEEE 802.3X flow control provides reliable data transfer
- Steel housing, desktop or wall-mounting design
- Support 802.1p/DSCP QoS function
- Plug and play, no configuration needed

8-Port 10/100/1000Mbps Desktop Switch

TP-Link LS108G. Switch type: Unmanaged. Basic switching RJ-45 Ethernet ports type: Gigabit Ethernet (10/100/1000), Basic switching RJ-45 Ethernet ports quantity: 8