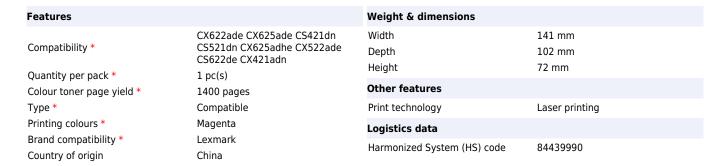

## Lexmark 78C20M0 toner cartridge 1 pc(s) Compatible Magenta

Brand: Lexmark Product code: 78C20M0

Product name: 78C20M0

Magenta Return Programme Toner Cartridge

Lexmark 78C20M0. Colour toner page yield: 1400 pages, Printing colours: Magenta, Quantity per pack: 1