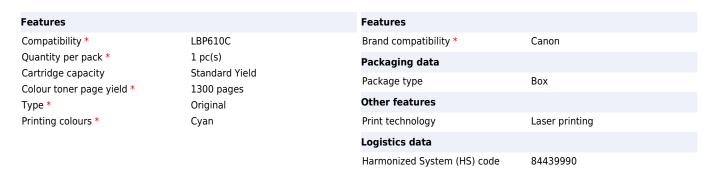

## Canon 045 toner cartridge 1 pc(s) Original Cyan

**Brand :** Canon **Product code:** 1241C002

**Product name:** 045

Cartridge 045 Cyan

Canon 045 toner cartridge 1 pc(s) Original Cyan:

1,300 sheets, ISO / IEC Standard

Canon 045. Colour toner page yield: 1300 pages, Printing colours: Cyan, Quantity per pack: 1 pc(s)

4549292073638

Disclaimer. The information published here (the "Information") is based on sources that can be considered reliable, typically the manufacturer, but this Information is provided "AS IS" and without guarantee of correctness or completeness. The Information is only indicative and can be changed at any time without notification. No rights can be based on the Information. Suppliers or aggregators of this Information do not accept any liability with regard to the content of (web)pages and other documents, including its Information. The publisher of the Information can not be held liable for the content of 3rd party websites that are linking this Information or are linked to from this Information. You as the User of the Information are solely responsible for the choice and usage of this Information. You are not entitled to transfer, copy or otherwise multiply or distribute the Information. You are obliged to follow the directions of the copyright owner(s) with regard to the use of the Information. Exclusively Dutch law is applicable. With regard to price and stock data on the site, the publisher followed a number of starting points, which are not necessarily relevant for your private or business circumstances. Therefore, the price and stock data are only indicative and are subject to changes. You are personally responsible for the way you use and apply this information. As a user of the Information or sites or documents in which this Information is included, you will adhere to standard fair use including avoidance of spamming, ripping, intellectual-property violations, privacy violations, and any other illegal activity.