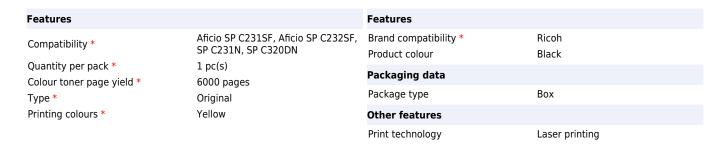

## Ricoh 406482 toner cartridge 1 pc(s) Original Yellow

Brand : Ricoh Product code: 406482

Product name: 406482

SP C310HE, 6000 Pages

Ricoh 406482 toner cartridge 1 pc(s) Original Yellow:

Ricoh has a strong reputation for the quality of its laser copiers offering an excellent quality-price ratio and a very good reliability. And success this supports the complementarity of its products which offers everyday comfort. Ricoh offers a wide range of products specially designed to enhance your image and increase your productivity.

Ricoh 406482. Colour toner page yield: 6000 pages, Printing colours: Yellow, Quantity per pack: 1 pc(s)