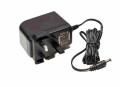

## **Brother AC Power Adapter, f/ P-touch**

Brand : Brother Product code: AD-E001UK

Product name: AC Power Adapter, f/ P-touch

- AC power adapter exclusively for use with P-touch label printers
- High quality genuine Brother product
- Allows you to use your P-touch label printer without batteries

## Brother AC Power Adapter, f/ P-touch:

Fed up with scrambling around for batteries? This handy replacement AD-E001 power adapter enables you to use your P-touch label printer whenever you need it. Developed exclusively for use with specific P-touch label printers, this genuine AD-E001 power adapter can save you both time, cost and hassle in the long run.