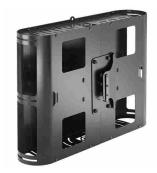

## **Chief FCA650B CPU holder Black**

Brand : Chief Product code: FCA650B

**Product name:** FCA650B

- Rounded aesthetic to match look of carts and stands
- Optional security with use of pad lock like the PAC138
- Mounts to side of column or on back of the cart / stand's head
- Easy access to cable connections and buttons
- Well ventilated
- TAA Compliant

FUSION Carts and Stands Large CPU Holder

## Chief FCA650B CPU holder Black:

Large FUSION CPU or Media Player holder for LPAU and LFAU carts and stands.
Chief FCA650B. Maximum weight capacity: 11.3 kg, Product colour: Black, Compatibility: LPAU and LFAU carts and stands.. Width: 137 mm, Depth: 565 mm, Height: 406 mm