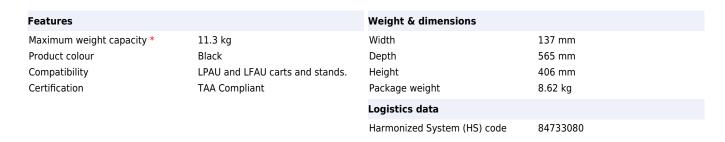

## Chief FCA650B CPU holder Black:

Large FUSION CPU or Media Player holder for LPAU and LFAU carts and stands.
Chief FCA650B. Maximum weight capacity: 11.3 kg, Product colour: Black, Compatibility: LPAU and LFAU carts and stands.. Width: 137 mm, Depth: 565 mm, Height: 406 mm